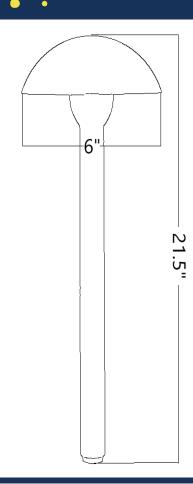

## 12 VOLT PATH LIGHT

A smaller scale, contemporary design with a dome cap that creates a soft, warm circular glow of light. The mushroom shaped shade will withstand extreme outdoor conditions in the landscape environment. This shade is powder coated with a reflective white under coating and includes the clear lens, and a 18 inch stem. This Dome shaped path light is a great addition to any landscape lighting project and can be used in a multitude of house styles or commercial properties.

## **SPECIFICATIONS**

Construction: Solid Brass Finish: Classic Brass

Lead Wire: 36" 18/2 Direct Burial Lighting Wire

Lens: Clear Glass (included)
Lamp Type: LED G4 (not included)

Socket: Ceramic Base Bi Pin with Nickel Contacts and Coated Wire Lead

Maximum Lamp Rating: 10 watt

Voltage: 12-volt

Power Supply: Low-Voltage Transformer (Not Included)
Mounting: TL-GSTAKE2 (included) Other Options Available