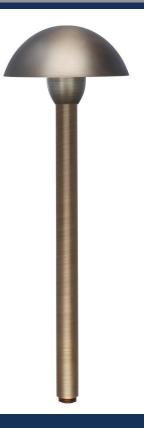

## TL-PL-DOME-18-CB

## 12 VOLT PATH LIGHT

A smaller scale, contemporary design with a dome cap that creates a soft, warm circular glow of light. The mushroom shaped shade will withstand extreme outdoor conditions in the landscape environment. This shade is powder coated with a reflective white under coating and includes the clear lens, and a 18 inch stem. This Dome shaped path light is a great addition to any landscape lighting project and can be used in a multitude of house styles or commercial properties.