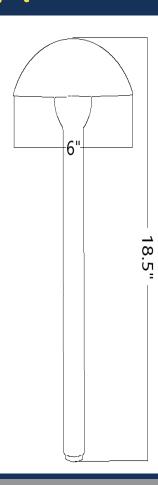

## 12 VOLT PATH LIGHT

A smaller scale, contemporary design with a dome cap that creates a soft, warm circular glow of light. The mushroom shaped shade will withstand extreme outdoor conditions in the landscape environment. This shade is powder coated with a reflective white under coating and includes the clear lens, and a 15 inch stem. This Dome shaped path light is a great addition to any landscape lighting project and can be used in a multitude of house styles or commercial properties.

Construction: Solid Brass Finish: Classic Brass

Lead Wire: 36" 18/2 Direct Burial Lighting Wire

Lens: Clear Glass (included)
Lamp Type: LED G4 (not included)

Socket: Ceramic Base Bi Pin with Nickel Contacts and Coated Wire Lead

Maximum Lamp Rating: 10 watt

Voltage: 12-volt

Power Supply: Low-Voltage Transformer (Not Included)
Mounting: TL-GSTAKE2 (included) Other Options Available