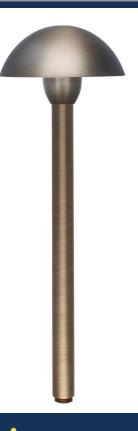

## TL-PL-DOME-15-CB

## 12 VOLT PATH LIGHT

A smaller scale, contemporary design with a dome cap that creates a soft, warm circular glow of light. The mushroom shaped shade will withstand extreme outdoor conditions in the landscape environment. This shade is powder coated with a reflective white under coating and includes the clear lens, and a 15 inch stem. This Dome shaped path light is a great addition to any landscape lighting project and can be used in a multitude of house styles or commercial properties.