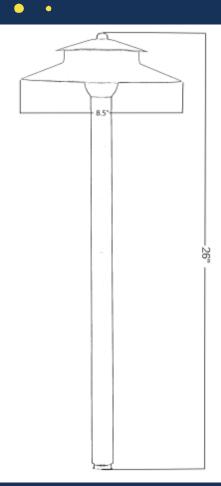

## **SPECIFICATIONS**

Construction: Solid Brass Finish: Classic Brass

Lead Wire: 36" 18/2 Direct Burial Lighting Wire

Lens: Clear Glass (included)
Lamp Type: LED G4 (not included)

Socket: Ceramic Base Bi Pin with Nickel Contacts and Coated Wire Lead

Maximum Lamp Rating: 10 watt

Voltage: 12-volt

Power Supply: Low-Voltage Transformer (Not Included)
Mounting: TL-GSTAKE2 (included) Other Options Available