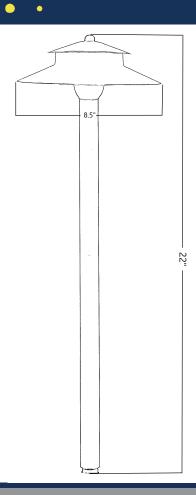

## TL-PL-2TIER-18-CB

12 VOLT PATH LIGHT

The Total Light Naples Two-tiered Path Light fits in any landscape from estate type homes to the simple beach bungalow. This path light design easily blends with any style, including colonial, contemporary and modern looks. This stout brass fixture provides a consistent beam spread to light paths, gardens, walk ways and ground cover.

Maximum Lamp Rating: 10 watt

Voltage: 12-volt

Power Supply: Low-Voltage Transformer (Not Included)
Mounting: TL-GSTAKE2 (included) Other Options Available