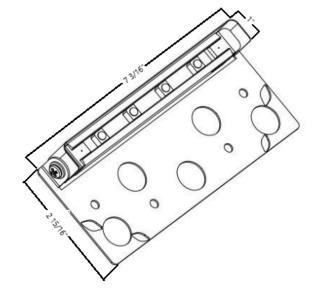

## TL-HS200-CB

TL

The Total Light HS200 Brass Hardscape Light brings illumination to structures in your landscape. This fixture is widely used in outdoor kitchens, stone and paver structures, paver or brick columns, and walls. The pivoting function allows for the perfect angle and prevents glare and hot spots. The HS200 has a replaceable LED Module which allows a quick replacement of the light source with out removing the wiring and mounting plate. The dimmable feature of this fixture allows for illumination control via remote(TL-REMOTE Sold Separately) to create your perfect scene.

## **SPECIFICATIONS**

Construction: Brass Finish: Classic Brass Lead Wire: 18/2 Lamp Type: Replaceable LED Module Kelvin Temperature: Dual CCT 2700K & 3000K interchangeable with TL-REMOTE (Not Included) Dimmable: Yes with TL-REMOTE (Not Included) Voltage: 12-volt Power Supply: Low-Voltage Transformer (Not Included) Rated Life: 50,000 Hours Warranty: 5 Year