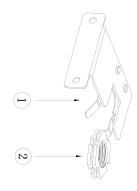

## TL-GUTTERMOUNT

The Total Lighting Gutter Mount allows your lights to directly attach to a rain gutter. Use this to throw light onto your roof, or architectural design elements of your home, like dormers, roof peaks and chimneys. Gutter Mounts can also be used to help hide fixtures and wire, and illuminate with down light where needed.

The Gutter Mount installs quickly and easily, and allows you to connect fixtures by threading them into the brass connection.