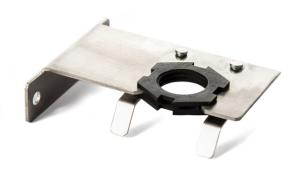

## TL-GUTTERMOUNT

The Total Lighting Gutter Mount allows your lights to directly attach to a rain gutter. Use this to throw light onto your roof, or architectural design elements of your home, like dormers, roof peaks and chimneys. Gutter Mounts can also be used to help hide fixtures and wire, and illuminate with down light where needed.

The Gutter Mount installs quickly and easily, and allows you to connect fixtures by threading them into the brass connection.