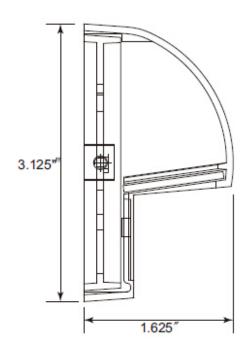

## **SPECIFICATIONS**

Construction: Solid Brass Finish: Classic Brass

Lead Wire: 48" 18/2 Direct Burial Lighting Wire Lens: Frosted Glass & Clear Glass (included)

Lamp Type: LED G4 (not included)

Socket: Ceramic Base Bi Pin with Nickel Contacts and Coated Wire Lead

Maximum Lamp Rating: 20 watt

Voltage: 12-volt

Power Supply: Low-Voltage Transformer (Not Included)
Mounting: 2 Stainless Steel Mounting Screws (included)