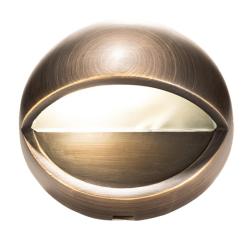

## TL-DL150-CB

12V DECK LIGHT

The Total Light Deck Light is the perfect solution for adding accent lighting to decks, patios, and other outdoor areas. The half moon glow casts a soft beam to through frosted glass to highlight stairs, railings, and any other fixtures you can attach it to. The deck light accepts any G4 bulb and has 48 inches of 18/2 Direct Burial Lighting Wire.

The high-quality solid brass that makes this product is also very durable. This deck light will withstand weather, dirt, humidity and insects and still look great. It is very simple to mount to stairs or walls, and the mounting screws are included with the product. The brass finish also blends in extremely well with many different deck setups and themes.

## **SPECIFICATIONS**

Construction: Solid Brass Finish: Classic Brass

Lead Wire: 48" 18/2 Direct Burial Lighting Wire Lens: Frosted Glass & Clear Glass (included)

Lamp Type: LED G4 (not included)

Socket: Ceramic Base Bi Pin with Nickel Contacts and Coated Wire Lead