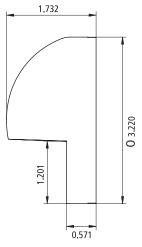

## **SPECIFICATIONS**

Construction: Solid Brass Finish: Classic Brass

Lead Wire: 36" 18/2 Direct Burial Lighting Wire Lens: Frosted Glass & Clear Glass (included)

Lamp Type: LED G4 (not included)

Socket: Ceramic Base Bi Pin with Nickel Contacts and Coated Wire Lead

Maximum Lamp Rating: 20 watt

Voltage: 12-volt

Power Supply: Low-Voltage Transformer (Not Included)
Mounting: 2 Stainless Steel Mounting Screws (included)