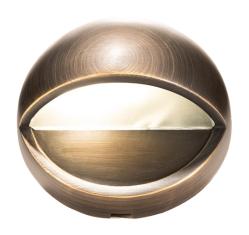

## TL-DL100-CB

12V DECK LIGHT

The Total Light Deck Light is the perfect solution for adding accent lighting to decks, patios, and other outdoor areas. The half moon glow casts a soft beam to through frosted glass to highlight stairs, railings, and any other fixtures you can attach it to. The deck light accepts any G4 bulb and has 36 inches of 18/2 Direct Burial Lighting Wire.

The high-quality solid brass that makes this product is also very durable. This deck light will withstand weather, dirt, humidity and insects and still look great. It is very simple to mount to stairs or walls, and the mounting screws are included with the product. The brass finish also blends in extremely well with many different deck setups and themes.