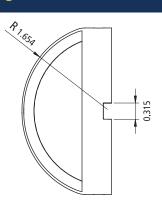

## **SPECIFICATIONS**

Construction: Solid Brass Finish: Classic Brass

Lead Wire: 36" 18/2 Direct Burial Lighting Wire Lens: Frosted Glass & Clear Glass (included)

Lamp Type: LED G4 (not included)

Socket: Ceramic Base Bi Pin with Nickel Contacts and Coated Wire Lead

Maximum Lamp Rating: 20 watt

Voltage: 12-volt

Power Supply: Low-Voltage Transformer (Not Included)
Mounting: 2 Stainless Steel Mounting Screws (included)