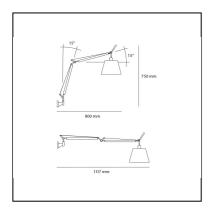

# Tolomeo basculante parete - Body Lamp with Satin Diffuser 180

Michele De Lucchi Giancarlo Fassina





## LUMINAIRE

- Watt: **100W** 

- Voltage: 220V-240V

- Delivered lumens output: 1392lm

- CCT: **2900K**- Efficiency: **77%** 

- Efficacy: 13.92lm/W

## Notes

Possibility to mount LED source on E27 Socket. Complete lamp consists of body lamp + accessories  $\,$ 

# **DESCRIPTION**

Cantilevered arms in polished aluminium; diffuser in silk satin fabric on a plastic frame; wall support in polished aluminium. System of spring balancing. The code refers to the luminaire's body only

## PRODUCT CODE: 0947020A

#### **FEATURES**

- Article Code: **0947020A** 

Colour: GreyInstallation: Wall

Material: Aluminium, satinSeries: Design Collection

- design by: Michele De Lucchi, Giancarlo Fassina

#### **DIMENSIONS**

Length: cm 80Height: cm 75

- Max Extension Length: cm 112

# **NOT INCLUDED