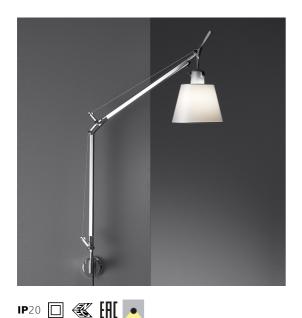

# Tolomeo basculante parete - Body Lamp with Satin Diffuser 180

Michele De Lucchi Giancarlo Fassina

# **DESCRIPTION**

Cantilevered arms in polished aluminium; diffuser in silk satin fabric on a plastic frame; wall support in polished aluminium. System of spring balancing. The code refers to the luminaire's body only

#### **FEATURES**

- Article Code: **0947020A** 

Colour: GreyInstallation: Wall

Material: Aluminium, satinSeries: Design Collection

- design by: Michele De Lucchi, Giancarlo Fassina

#### **DIMENSIONS**

Length: cm 80Height: cm 75

- Max Extension Length: cm 112