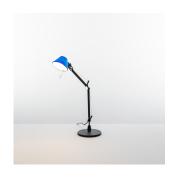

#### Colors & Finishes -

Blue RAL 5017 (Head)

### Materials =

- Arms and diffuser in aluminum
- Joints and tension control knobs in polished die-cast aluminum
- Tension cables in stainless steel
- Base in weighted steel with stamped aluminum cover
- 99% recovery of paint residues
- RoHs and Reach compliants

#### Features & Accessories =

- Fully adjustable, articulated arm structure
- Tiltable and 360 degrees rotatable diffuser