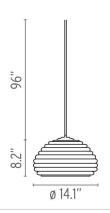

#### **Dimensional Image**

# Splugen Brau - Specification Sheet by Achille and Pier Giacomo Castiglioni, 1961

Mounting Ceiling Pendant

Lamp (Bulb) Description 1 x 100W A-21 Medium Silvered Bulb Incandescent (Included)

Canopy Dimension Diameter 5.2" - 2.5"

## **Physical**

Cord Length (inches) 96" - White (Cord length can be shortened during installation)

Construction Material Aluminum
Weight 3.3 lbs

FU640000 Aluminum