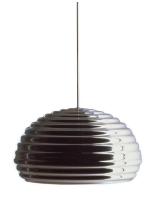

# Splugen Brau - Specification Sheet by Achille and Pier Giacomo Castiglioni, 1961

Mounting Ceiling Pendant

Lamp (Bulb) Description 1 x 100W A-21 Medium Silvered Bulb Incandescent (Included)

Canopy Dimension Diameter 5.2" - 2.5"

Environment Indoor - Dry Location

Dimming Phase-cut Dimming / Triac Type

Finish Aluminum

Technical and Product Description SPLUGEN BRAU pendant lamp providing direct lighting. Polished and protected

with transparent paint, spun aluminum reflector. Steel ceiling fitting, vacuum-

formed ABS rose with gloss white finish.