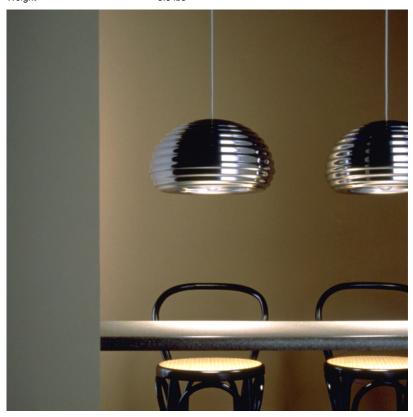

# Splugen Brau - Specification Sheet by Achille and Pier Giacomo Castiglioni, 1961

Mounting Ceiling Pendant

Lamp (Bulb) Description 1 x 100W A-21 Medium Silvered Bulb Incandescent (Included)

Canopy Dimension Diameter 5.2" - 2.5"

Environment Indoor - Dry Location

Dimming Phase-cut Dimming / Triac Type

Finish Aluminum

Technical and Product Description SPLUGEN BRAU pendant lamp providing direct lighting. Polished and protected

with transparent paint, spun aluminum reflector. Steel ceiling fitting, vacuum-

formed ABS rose with gloss white finish.