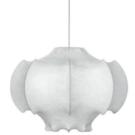

## **Viscontea**

by Achille & Pier Giacomo Castiglioni , 1960

Suspension lamp providing diffused light. White powder coated internal steel structure sprayed with a unique cocoon resin to create the diffuser which is then protected by a transparent sprayed on finish.