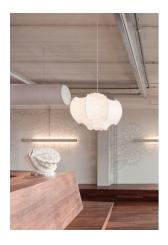

## **Viscontea**

by Achille & Pier Giacomo Castiglioni , 1960

Suspension lamp providing diffused light. White powder coated internal steel structure sprayed with a unique cocoon resin to create the diffuser which is then protected by a transparent sprayed on finish.