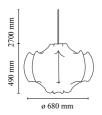

Mounting Pendant **Environment** Indoor Weight 1.7 Kg

1 x LED 13W E27 1400lm 2700K [e] cod. RF26065 Dimmable 1 x LED 13W E27 1400lm 3000K [e] cod. RF25535 Dimmable Light sources available

**Emergency** Without Voltage 220-250V Power MAX 100W

**Battery** No Supply included Yes

Cord Length 2700 mm

Materials Cocoon, Steel

Colors F8001009 - White

Certificate