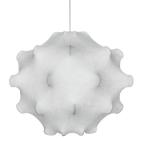

## Taraxacum 1

by Achille & Pier Giacomo Castiglioni , 1960

Suspension lamp providing diffused light. White powder coated internal steel structure sprayed with a unique cocoon resin to create the diffuser which is then protected by a transparent sprayed on finish.

ø 680 mm

Pendant Mounting Environment Indoor Weight 2.1 Kg

1 x LED 13W E27 1400lm 2700K [e] cod. RF26065 Dimmable 1 x LED 13W E27 1400lm 3000K [e] cod. Light sources available

RF25535 Dimmable

Emergency Without Voltage 220-250V **MAX 100W** Power