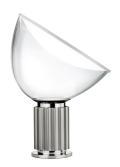

## Taccia Small

by Achille & Pier Giacomo Castiglioni , 1962

Table lamp providing indirect and reflected light. Reflector in painted aluminium, gloss white on the outside and matt white on the inside. Directionable diffuser in transparent blown glass. Body in matt black or naturally anodized extruded aluminium. Base in nickel-plated ABS+PC. Electric cable of useful length 190 cm, with dimmer switch for ON/OFF and adjustment of the light flow between 10-100%. Plug-in power supply with interchangeable plugs.