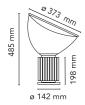

Mounting Table/Floor
Environment Indoor
Weight 4,25 Kg

Light sources available

1 x COB LED 16W 2700K CRI92 [i] Dimmable

Emergency Without

Dimmer Included

Voltage 100-240/24V

Power 16W
Battery No
Supply included Yes

Cord Length 1900 mm

Materials ABS, Aluminum, Glass, Polycarbonate

Colors F6604004 - Anodized Silver

F6604030 - Black

F6604046 - Anodized Bronze