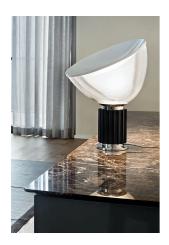

## Taccia Small

by Achille & Pier Giacomo Castiglioni , 1962

Table lamp providing indirect and reflected light. Reflector in painted aluminium, gloss white on the outside and matt white on the inside. Directionable diffuser in transparent blown glass. Body in matt black or naturally anodized extruded aluminium. Base in nickel-plated ABS+PC. Electric cable of useful length 190 cm, with dimmer switch for ON/OFF and adjustment of the light flow between 10-100%. Plug-in power supply with interchangeable plugs.