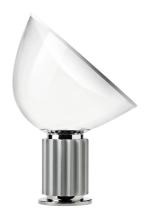

## **Taccia**

by Achille & Pier Giacomo Castiglioni , 1962

Table lamp providing indirect and reflected light. Reflector in painted aluminium, gloss white on the outside and matt white on the inside. Directionable diffuser in transparent mouthblown glass. Body in matt black. silver anodized or bronze anodized aluminium. Base in nickel-plated metal. Electric cable of useful length 220 cm, with dimmer switch for ON/OFF and adjustment of the light flow between 10-100%. Plug-in power supply with interchangeable plugs.