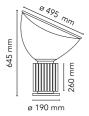

## **Taccia**

by Achille & Pier Giacomo Castiglioni , 1962

Table lamp providing indirect and reflected light. Reflector in painted aluminium, gloss white on the outside and matt white on the inside. Directionable diffuser in transparent mouthblown glass. Body in matt black. silver anodized or bronze anodized aluminium. Base in nickel-plated metal. Electric cable of useful length 220 cm, with dimmer switch for ON/OFF and adjustment of the light flow between 10-100%. Plug-in power supply with interchangeable plugs.

Cord Length 2200 mm

Materials Aluminum, Glass

Colors F6602004 - Anodized Silver

F6602030 - Black

📗 F6602046 - Anodized Bronze