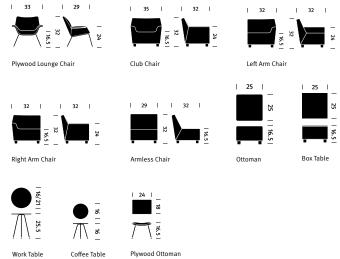

the arms curve into the seat accommodates a variety of postures and positions.

#### 2. Plywood and Fabric Ottomans

Additional ottomans can be added to complement the plywood or club chair.

#### 3. Swoop Table

Swoop tables are freestanding, with heights that fit perfectly over an armrest to provide a work surface on either side of the chair.

#### 4. Modular Seating

Modular seating components like chairs and ottomans can be ganged together to create sofas or benches, which lend a sense of enclosure to help define a space.

#### 5. Plywood Chair

The exposed shell of the plywood lounge chair is a subtle reference to the iconic designs of Charles and Ray Eames.

#### Powe

Power outlets are available in the club chair and box table for easy connectivity.

## Statement of Line Overview



#### **Materials**

Click Here to see our complete materials offering for Swoop.

#### Sustainability

Click Here to see how Swoop meets your environmental goals.

#### 3D Models

View model library.