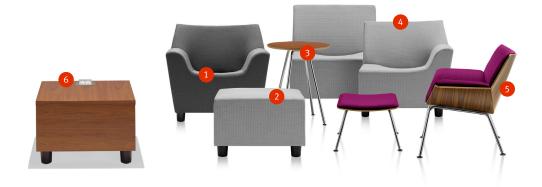

#### 1. Swooping Form

Because there are no hard edges or 90-degree angles, the "swooping" form created as the arms curve into the seat accommodates a variety of postures and positions.

#### 2. Plywood and Fabric Ottomans

Additional ottomans can be added to complement the plywood or club chair.

#### 3. Swoop Table

Swoop tables are freestanding, with heights that fit perfectly over an armrest to provide a work surface on either side of the chair.

#### 4. Modular Seating

Modular seating components like chairs and ottomans can be ganged together to create sofas or benches, which lend a sense of enclosure to help define a space.

#### 5. Plywood Chair

The exposed shell of the plywood lounge chair is a subtle reference to the iconic designs of Charles and Ray Eames.

#### Powe

Power outlets are available in the club chair and box table for easy connectivity.