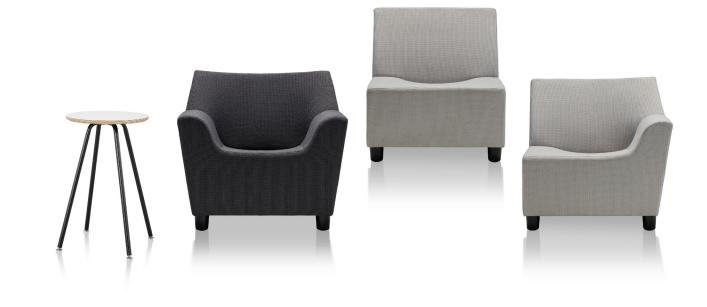

#### 1. Swooping Form

Because there are no hard edges or 90-degree angles, the "swooping" form created as the arms curve into the seat accommodates a variety of postures and positions.

#### 4. Modular Seating

Modular seating components like chairs and ottomans can be ganged together to create sofas or benches, which lend a sense of enclosure to help define a space.