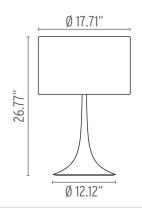

03

Mounting Table Top

Lamp (Bulb) Description 1 x 150W T-10 Medium Frosted Halogen (Included)

Environment Indoor - Dry Location

Finish Black

Technical and Product Description SPUN LIGHT Table/desk lamp providing diffused light. Spun metal frame and

diffuser, die-cast aluminum diffuser support arms and lamp-holder support, painted in different colors. White injection-molded polycarbonate (UL-94 V2) diffuser supports. Sandblasted pressed glass upper diffuser screen. Dimmer for

0-100% luminosity adjustment on polarized cord.

#### Electrical

Voltage 120

Switching 0-100% dimmer installed on the cord

IP Rating IP20

#### **Physical**

Cord Length (inches) 67" - Black
Construction Material Aluminum, Steel

Weight 12.3 lbs





● FU661130 - Do not use Black

#### **Dimensional Image**



#### Certifications



### Lamping (Bulb)



150W T-10 Medium Frosted Halogen

## Lamping (Bulb)



LED018 PRO-T38LED 14W 120V E26 2700K DIMM - 1800lm - CRI80 Additional

#### Lamping (Bulb)



LED031 PRO-T38LED 14W 120V E26 3000K Dimmable - 1800lm - CRI80- Additional