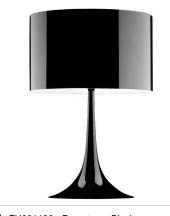

# Spun Light T2 (Halogen), Shiny Black - Specification Sheet by Sebastian Wrong, 2003

Mounting Table Top

Lamp (Bulb) Description 1 x 150W T-10 Medium Frosted Halogen (Included)

Environment Indoor - Dry Location

Finish Black

Technical and Product Description SPUN LIGHT Table/desk lamp providing diffused light. Spun metal frame and

diffuser, die-cast aluminum diffuser support arms and lamp-holder support, painted in different colors. White injection-molded polycarbonate (UL-94 V2) diffuser supports. Sandblasted pressed glass upper diffuser screen. Dimmer for

0-100% luminosity adjustment on polarized cord.