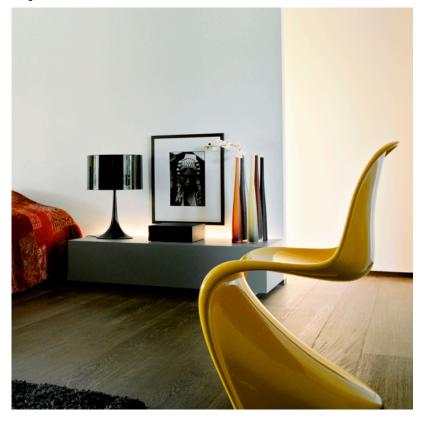

# Spun Light T2 (Halogen), Shiny Black - Specification Sheet by Sebastian Wrong, 2003

Mounting Table Top

Lamp (Bulb) Description 1 x 150W T-10 Medium Frosted Halogen (Included)

Environment Indoor - Dry Location

Finish Black

Technical and Product Description SPUN LIGHT Table/desk lamp providing diffused light. Spun metal frame and

diffuser, die-cast aluminum diffuser support arms and lamp-holder support, painted in different colors. White injection-molded polycarbonate (UL-94 V2) diffuser supports. Sandblasted pressed glass upper diffuser screen. Dimmer for

0-100% luminosity adjustment on polarized cord.