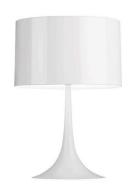

# Spun Light T1 (Halogen), Shiny White - Specification Sheet by Sebastian Wrong, 2003

Mounting Table Top

Lamp (Bulb) Description 1 x 100W T8 E26 Base Frosted Halogen (Included)

Environment Indoor - Dry Location

Finish Shiny White

Technical and Product Description SPUN LIGHT Table/desk lamp providing diffused light. Spun metal frame and

diffuser, die-cast aluminum diffuser support arms and lamp-holder support, painted in different colors. White injection-molded polycarbonate (UL-94 V2) diffuser supports. Sandblasted pressed glass upper diffuser screen. Dimmer for