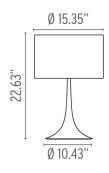

#### **Dimensional Image**

#### **Physical**

Cord Length (inches) 67" - Black
Construction Material Aluminum, Steel

Weight 9.5 lbs

O FU661009 - do not use Shiny White