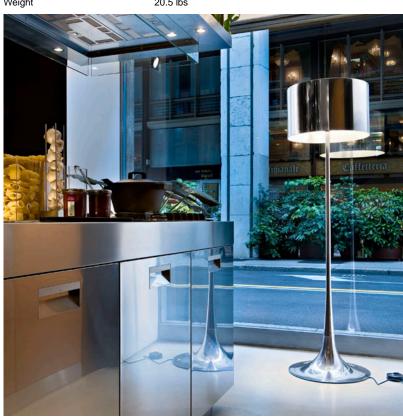

Finish Shiny White

Technical and Product Description Designed by Sebastian Wrong in 2003, the Spun Light F floor lamp is the

embodiment of modern manufacturing technology combined with elegance and craftsmanship, inspired by dynamic fluid aesthetics.

The designer floor lamp's main body has a spun metal frame and a diffuser. The die-cast aluminum diffuser support arms and lamp-holder support. The diffuser supports are white, injection-molded polycarbonate. The dimmer has a 0-100% luminosity adjustment on the polarized cord.

The Spun Light Floor Lamp emits diffused light. It is available in black, mud,

white and polished aluminum.

Take a look at the entire Spun Light Family.

Inspiration Behind the Design:

Sebastian Wrong's work is three tiered - it is the perfect balance between function, aesthetics and refinement. Wrong was inspired by visual capabilities of

### **Physical**

Cord Length (inches) 96" - Black

Construction Material Aluminum and steel

Weight 20.5 lbs

C FU661209 - do not use Shiny White