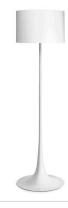

Finish Shiny White

Technical and Product Description Designed by Sebastian Wrong in 2003, the Spun Light F floor lamp is the

embodiment of modern manufacturing technology combined with elegance and craftsmanship, inspired by dynamic fluid aesthetics.

The designer floor lamp's main body has a spun metal frame and a diffuser. The die-cast aluminum diffuser support arms and lamp-holder support. The diffuser supports are white, injection-molded polycarbonate. The dimmer has a 0-100% luminosity adjustment on the polarized cord.

The Spun Light Floor Lamp emits diffused light. It is available in black, mud,

white and polished aluminum.

Take a look at the entire Spun Light Family.

Inspiration Behind the Design:

Sebastian Wrong's work is three tiered - it is the perfect balance between function, aesthetics and refinement. Wrong was inspired by visual capabilities of