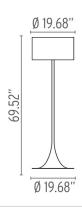

ts are white, injection-molded polycarbonate. The dimmer has a 0-100% luminosity adjustment on the polarized cord.

The Spun Light Floor Lamp emits diffused light. It is available in black, mud,

white and polished aluminum.

Take a look at the entire Spun Light Family.

Inspiration Behind the Design:

Sebastian Wrong's work is three tiered - it is the perfect balance between function, aesthetics and refinement. Wrong was inspired by visual capabilities of

fluid dynamics when designing this contemporary floor lamp.

#### **Electrical**

120 Voltage

Switching 0-100% dimmer installed on the cord

IP Rating IP20

### **Physical**

Cord Length (inches) 96" - Black

Construction Material Aluminum and steel

Weight 20.5 lbs





C FU661209 - do not use Shiny White

#### **Dimensional Image**



## Certifications



# Lamping (Bulb)



200W A-21 Medium Frosted Incandescent