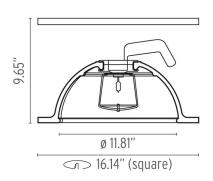

# FLOS

# Skygarden Recessed - Specification Sheet by Marcel Wanders, 2009

Mounting Ceiling

Lamp (Bulb) Description 1 x 60W G9 Frosted Halogen (Included)

Environment Indoor - Dry Location

Dimming Phase-cut Dimming / Triac Type

Finish White

Technical and Product Description SKYGARDEN C recessed ceiling lamp providing diffused lighting.

Hemispherical, cast plaster diffuser, painted white inside. Plaster diffuser support in die-cast aluminum alloy. Flashed and blown opal glass diffuser. Frieze in photo-etched and mechanically drawn aisi 304 steel. For non-IC installations

only.

#### Electrical

Voltage 120 IP Rating IP20

#### **Physical**

Construction Material Plaster, Glass, Stainess steel

Weight 8.8 lbs





O FU643309 White

#### **Dimensional Image**



## Certifications



### Lamping (Bulb)



60W G9 Frosted Halogen