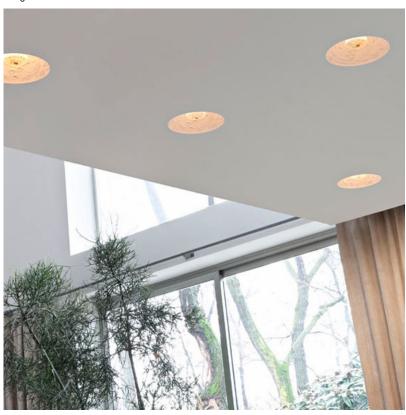

# Skygarden Recessed - Specification Sheet by Marcel Wanders, 2009

Mounting Ceiling

Lamp (Bulb) Description 1 x 60W G9 Frosted Halogen (Included)

Environment Indoor - Dry Location

Dimming Phase-cut Dimming / Triac Type

Finish White

Technical and Product Description SKYGARDEN C recessed ceiling lamp providing diffused lighting.

Hemispherical, cast plaster diffuser, painted white inside. Plaster diffuser support in die-cast aluminum alloy. Flashed and blown opal glass diffuser. Frieze in photo-etched and mechanically drawn aisi 304 steel. For non-IC installations