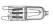

n Recessed - Specification Sheet by Marcel Wanders, 2009

Mounting Ceiling

Lamp (Bulb) Description 1 x 60W G9 Frosted Halogen (Included)

Environment Indoor - Dry Location

Dimming Phase-cut Dimming / Triac Type

Finish White

Technical and Product Description SKYGARDEN C recessed ceiling lamp providing diffused lighting.

Hemispherical, cast plaster diffuser, painted white inside. Plaster diffuser support in die-cast aluminum alloy. Flashed and blown opal glass diffuser. Frieze in photo-etched and mechanically drawn aisi 304 steel. For non-IC installations

only.

#### Electrical

Voltage 120 IP Rating IP20

#### **Physical**

Construction Material Plaster, Glass, Stainess steel

Weight 8.8 lbs





O FU643309 White

#### **Dimensional Image**



## Certifications



### Lamping (Bulb)



60W G9 Frosted Halogen