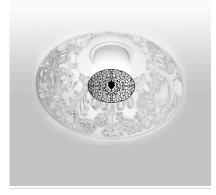

Finish White

Technical and Product Description SKYGARDEN C recessed ceiling lamp providing diffused lighting.

Hemispherical, cast plaster diffuser, painted white inside. Plaster diffuser support in die-cast aluminum alloy. Flashed and blown opal glass diffuser. Frieze in photo-etched and mechanically drawn aisi 304 steel. For non-IC installations

#### **Physical**

Construction Material Plaster, Glass, Stainess steel

Weight 8.8 lbs

O FU643309 White