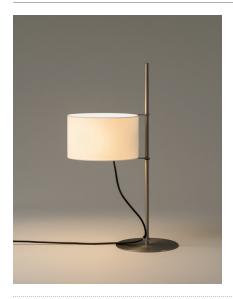

Based on his famous TMM lamp, Miguel Milá was commissioned to design the TMD tabletop version. The designer came up with the idea of a shade that is raised like a flag up a mast.

In order to reduce the number of sections, he replaced wood with metal and the cross-shaped base for a circular one, taking up less space on a crowded desk. The inventive engineering remains the same the shade s height is adjustable via a rubber band stopper, and the light is switched on/ off by pulling lightly on the cable. A thin metal ring is used to wrap and direct the cable along the shaft. The elegant lampshade, made of white linen fabric, creates a warm ambient light. With this exquisite blend of materials, the TMD lamp adds warmth to any room, even with the light off.

### **General description:**

Satin nickel structure.

Height-adjustable white linen lampshade.

The light is switched on/off by pulling lightly on the cable.

Under special request, possibility of adapting the product for areas exposed to saline conditions.

### **TMD**

Miguel Milá. 1996 Table Lamps