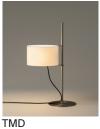

Based on his famous TMM lamp, Miguel Milá was commissioned to design the TMD tabletop version. The designer came up with the idea of a shade that is raised like a flag up a mast.

In order to reduce the number of sections, he replaced wood with metal and the cross-shaped base for a circular one, taking up less space on a crowded desk. The inventive engineering remains the same the shade s height is adjustable via a rubber band stopper, and the light is switched on/ off by pulling lightly on the cable. A thin metal ring is used to wrap and direct the cable along the shaft. The elegant lampshade, made of white linen fabric, creates a warm ambient light. With this exquisite blend of materials, the TMD lamp adds warmth to any room, even with the light off.

### **TMD**

Miguel Milá. 1996 Table Lamps

## **Collection:**

Table lamps

TMD