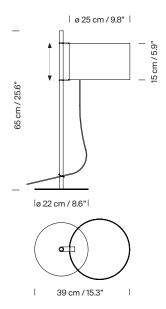

Based on his famous TMM lamp, Miguel Milá was commissioned to design the TMD tabletop version. The designer came up with the idea of a shade that is raised like a flag up a mast.

In order to reduce the number of sections, he replaced wood with metal and the cross-shaped base for a circular one, taking up less space on a crowded desk. The inventive engineering remains the same the shade s height is adjustable via a rubber band stopper, and the light is switched on/ off by pulling lightly on the cable. A thin metal ring is used to wrap and direct the cable along the shaft. The elegant lampshade, made of white linen fabric, creates a warm ambient light. With this exquisite blend of materials, the TMD lamp adds warmth to any room, even with the light off.

### **General description:**

Satin nickel structure.

Height-adjustable white linen lampshade.

The light is switched on/off by pulling lightly on the cable.

Under special request, possibility of adapting the product for areas exposed to saline conditions.

Electric cable length: 2,25 m / 88.6"

## Approximate weight (unpacked):

2,3 Kg / 5.07 lb