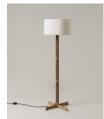

A solid cylinder oak structure, with four openings hollowed out lengthwise, produces a symmetrical vertical shaft that supports an almost cylindrical white linen shade. The striking cross-shaped base, exuding Miguel Milá's creation, is the same size as the lower circumference of the shade. Unadulterated simplicity without surrendering to pointless frills.

# **Collection:**

Table lamps

Floor lamps

FAD

FAD