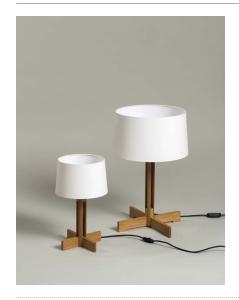

A solid cylinder oak structure, with four openings hollowed out lengthwise, produces a symmetrical vertical shaft that supports an almost cylindrical white linen shade. The striking cross-shaped base, exuding Miguel Milá's creation, is the same size as the lower circumference of the shade. Unadulterated simplicity without surrendering to pointless frills.

# Model A: FAD Menor

# Model B: FAD