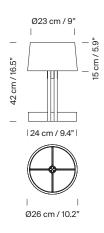

A solid cylinder oak structure, with four openings hollowed out lengthwise, produces a symmetrical vertical shaft that supports an almost cylindrical white linen shade. The striking cross-shaped base, exuding Miguel Milá's creation, is the same size as the lower circumference of the shade. Unadulterated simplicity without surrendering to pointless frills.

#### **General description:**

Natural oak wood structure. White linen lampshade. Electric cable length: 2,25 m / 88.6"

# Approximate weight (unpacked):

(A) FAD Menor: 0,9 kg / 1.9 lb (B) FAD: 2,7 kg / 5.9 lb