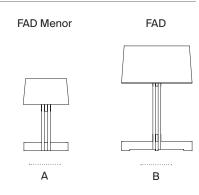

# Approximate weight (unpacked):

(A) FAD Menor: 0,9 kg / 1.9 lb (B) FAD: 2,7 kg / 5.9 lb

# Model A: FAD Menor

# Model B: FAD