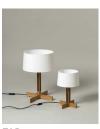

A solid cylinder oak structure, with four openings hollowed out lengthwise, produces a symmetrical vertical shaft that supports an almost cylindrical white linen shade. The striking cross-shaped base, exuding Miguel Milá's creation, is the same size as the lower circumference of the shade. Unadulterated simplicity without surrendering to pointless frills.

# Model A: FAD Menor

# Model B: FAD