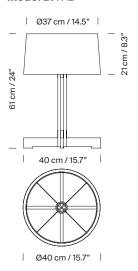

A solid cylinder oak structure, with four openings hollowed out lengthwise, produces a symmetrical vertical shaft that supports an almost cylindrical white linen shade. The striking cross-shaped base, exuding Miguel Milá's creation, is the same size as the lower circumference of the shade. Unadulterated simplicity without surrendering to pointless frills.

#### **General description:**

Natural oak wood structure. White linen lampshade. Electric cable length: 2,25 m / 88.6"

# Approximate weight (unpacked):

(A) FAD Menor: 0,9 kg / 1.9 lb (B) FAD: 2,7 kg / 5.9 lb