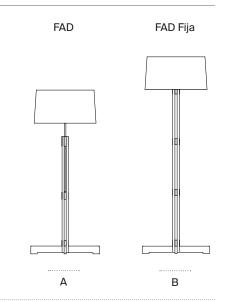

Originally designed for the headquarters of Barcelona's FAD (Fostering Arts and Design Association). The FAD was founded in 1903 by a group of artisans and architects deeply concerned about the consequences of industrialisation. For decades, the association has been a pioneer advocate for Spanish architecture and projective arts. Milá's timeless design is a true expression of industrial craftsmanship.

A hollowed cylindrical oak structure, creates a vertical symmetry that gracefully supports a white linen shade. The cross-shaped legs that recall other classics by Miguel Milá, share the same dimensions as the shade's lower circumference.

Designed without artifice, the FAD floor and table lamps spark emotion through their simplicity. Both formats allow adjustable light intensity.