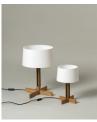

A hollowed cylindrical oak structure, creates a vertical symmetry that gracefully supports a white linen shade. The cross-shaped legs that recall other classics by Miguel Milá, share the same dimensions as the shade's lower circumference.

Designed without artifice, the FAD floor and table lamps spark emotion through their simplicity. Both formats allow adjustable light intensity.

#### **General description:**

Natural oak wood structure. White linen lampshade. (A) Height-adjustable.

Electric cable length: 2,5 m / 98.4"

## Model A: FAD

Ø45 cm / 17.7"

# Model B: FAD Fija