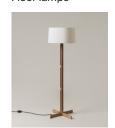

Designed without artifice, the FAD floor and table lamps spark emotion through their simplicity. Both formats allow adjustable light intensity.

Input voltage: 100, 120, 230 Vac. (50 Hz / 60 Hz). According to destination

Miguel Milá. 1974 Floor Lamps

# Collection:

Table lamps

FAD

Floor lamps

FAD