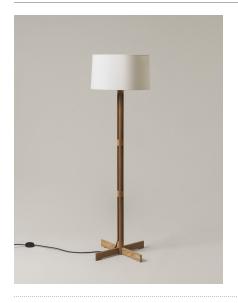

A hollowed cylindrical oak structure, creates a vertical symmetry that gracefully supports a white linen shade. The cross-shaped legs that recall other classics by Miguel Milá, share the same dimensions as the shade's lower circumference.

Designed without artifice, the FAD floor and table lamps spark emotion through their simplicity. Both formats allow adjustable light intensity.

#### **General description:**

Natural oak wood structure. White linen lampshade. (A) Height-adjustable.

Electric cable length: 2,5 m / 98.4"