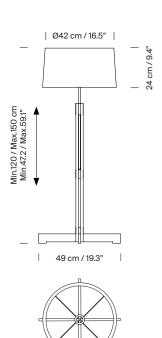

#### **General description:**

Natural oak wood structure. White linen lampshade. (A) Height-adjustable.

Electric cable length: 2,5 m / 98.4"

## Model A: FAD

Ø45 cm / 17.7"