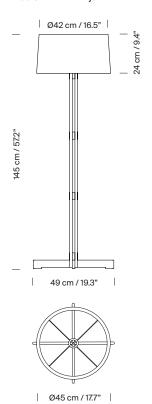

#### **General description:**

Natural oak wood structure. White linen lampshade. (A) Height-adjustable.

Electric cable length: 2,5 m / 98.4"

# Model B: FAD Fija