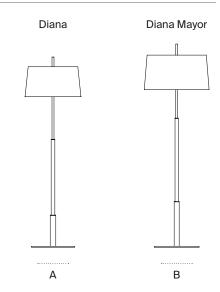

## **General description:**

Metal structure with shiny gold or satin nickel finish.

(A) Diana: white linen lampshade with translucent white parchment upper diffuser or black linen lampshade with stone parchment upper diffuser.

(B) Diana mayor: white or black linen lampshade no upper diffuser.

\*Upper diffuser for energy saving bulbs only (LED/compact fluorescent).

Electric cable length:

(A) Diana: 3 m / 117"

(B) Diana Mayor: 2,5 m / 97.5"

## Model A: Diana

# Model B: Diana Mayor