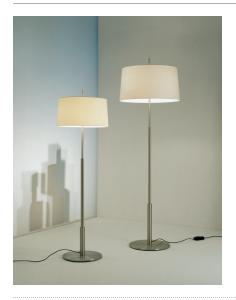

#### Diana

Federico Correa, Alfonso Milá, Miguel Milá. 1995 Floor lamps

The Diana lamp is slender, sturdy and well-defined. Inspired by the table models, these floor lamps, Diana and Diana Mayor, retain the grace and definition that characterises the whole family. The lamp is balanced by a wide metal base, completed with a slightly conical white linen shade. Two bulbs are arranged such as to provide lighting without creating shadows. The Diana effortlessly combines a classic air with a modern design, both at home and at the office.

In keeping with the calling of their designers, all floor and table versions of the Diana series have a timeless quality.