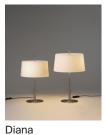

#### Diana

Federico Correa, Alfonso Milá, Miguel Milá. 1995 Floor lamps

The Diana lamp is slender, sturdy and well-defined. Inspired by the table models, these floor lamps, Diana and Diana Mayor, retain the grace and definition that characterises the whole family. The lamp is balanced by a wide metal base, completed with a slightly conical white linen shade. Two bulbs are arranged such as to provide lighting without creating shadows. The Diana effortlessly combines a classic air with a modern design, both at home and at the office.

## Diana

Federico Correa, Alfonso Milá, Miguel Milá. 1995 Floor lamps