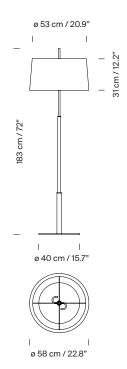

#### Diana

Federico Correa, Alfonso Milá, Miguel Milá. 1995 Floor lamps

The Diana lamp is slender, sturdy and well-defined. Inspired by the table models, these floor lamps, Diana and Diana Mayor, retain the grace and definition that characterises the whole family. The lamp is balanced by a wide metal base, completed with a slightly conical white linen shade. Two bulbs are arranged such as to provide lighting without creating shadows. The Diana effortlessly combines a classic air with a modern design, both at home and at the office.

## **General description:**

Metal structure with shiny gold or satin nickel finish.

(A) Diana: white linen lampshade with translucent white parchment upper diffuser or black linen lampshade with stone parchment upper diffuser.

(B) Diana mayor: white or black linen lampshade no upper diffuser.

\*Upper diffuser for energy saving bulbs only (LED/compact fluorescent).

Electric cable length:

(A) Diana: 3 m / 117"

(B) Diana Mayor: 2,5 m / 97.5"

# Approximate weight (unpacked):

(A) Diana 9,6 kg / 21.1 lb

(B) Diana Mayor: 12,5 kg / 27.5 lb