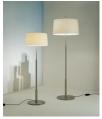

#### Diana

Federico Correa, Alfonso Milá, Miguel Milá. 1995 Floor lamps

The Diana lamp is slender, sturdy and well-defined. Inspired by the table models, these floor lamps, Diana and Diana Mayor, retain the grace and definition that characterises the whole family. The lamp is balanced by a wide metal base, completed with a slightly conical white linen shade. Two bulbs are arranged such as to provide lighting without creating shadows. The Diana effortlessly combines a classic air with a modern design, both at home and at the office.

In keeping with the calling of their designers, all floor and table versions of the Diana series have a timeless quality.