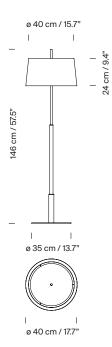

#### Diana

Federico Correa, Alfonso Milá, Miguel Milá. 1995 Floor lamps

The Diana lamp is slender, sturdy and well-defined. Inspired by the table models, these floor lamps, Diana and Diana Mayor, retain the grace and definition that characterises the whole family. The lamp is balanced by a wide metal base, completed with a slightly conical white linen shade. Two bulbs are arranged such as to provide lighting without creating shadows. The Diana effortlessly combines a classic air with a modern design, both at home and at the office.

## **General description:**

Metal structure with shiny gold or satin nickel finish.

(A) Diana: white linen lampshade with translucent white parchment upper diffuser or black linen lampshade with stone parchment upper diffuser.

(B) Diana mayor: white or black linen lampshade no upper diffuser.

\*Upper diffuser for energy saving bulbs only (LED/compact fluorescent).

Electric cable length:

(A) Diana: 3 m / 117"

(B) Diana Mayor: 2,5 m / 97.5"

# Approximate weight (unpacked):

(A) Diana 9,6 kg / 21.1 lb

(B) Diana Mayor: 12,5 kg / 27.5 lb