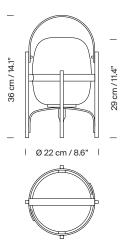

### Approximate weight (unpacked): 1,3 kg / 2.8 lb

Technical information:

Light source included (dimmable). LED Module

Rated input wattage: 2,5 W Operating voltage: 2,9 VDC Colour Temp.: 2.700 K CRI: 90 Lifetime: 40.000 h Luminous flux: 313 Im