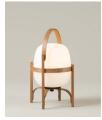

#### 

Cestita Batería is the new member of the Cesta family: a portable, cordless version. As with all of Milá's objects, this version champions industrial craftsmanship, by combining functionalism and the legacy of local artisan creation. With this new version, the lamp's features are enhanced with the help of technology. Keeping with the family's warmth and spirit, it features an opal glass shade supported by a beautiful cherry wooden structure. It is produced and assembled manually by European craftsmen, using traditional, steam bending techniques for the wood, and glassblowing techniques for its opal shade. Cestita Batería is a lantern that creates a beautiful ambience anywhere; depicting Chinese shadows in the garden, or emanating light from any corner.

The lamp aligns with the spirit of TRAMO the company Milá founded to produce his own work: simple and essential objects of all kinds, that make a house feel like a home.

## **General description:**

Cherry wood structure. White opal glass or white opal polyehtylene lampshade. Switch incorporated into the luminaire with 3 intensity levels. Lithium battery. Range: 5h on high power / 12h on medium power / 24h on minimum power. Includes charger. Battery charging time: 6.5h To prevent wood degradation, the lamp should not be left outdoors permanently.

### Approximate weight (unpacked): 1,3 kg / 2.8 lb

Technical information:

Light source included (dimmable). LED Module

Rated input wattage: 2,5 W Operating voltage: 2,9 VDC Colour Temp.: 2.700 K CRI: 90 Lifetime: 40.000 h Luminous flux: 313 Im

Built-in dimmable LED. 3 light output intensities. Energy efficiency class (E.E.C): A<sup>++</sup>... A. Lamp suitable only for indoor use. Always use this light source.

Input voltage: 100 ~ 240 Vac. (50 Hz / 60 Hz). According to destination.

# **Cestita Batería**

Miguel Milá. 2017 Table Lamps