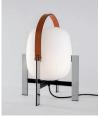

#### 

Cestita Batería is the new member of the Cesta family: a portable, cordless version. As with all of Milá's objects, this version champions industrial craftsmanship, by combining functionalism and the legacy of local artisan creation. With this new version, the lamp's features are enhanced with the help of technology. Keeping with the family's warmth and spirit, it features an opal glass shade supported by a beautiful cherry wooden structure. It is produced and assembled manually by European craftsmen, using traditional, steam bending techniques for the wood, and glassblowing techniques for its opal shade. Cestita Batería is a lantern that creates a beautiful ambience anywhere; depicting Chinese shadows in the garden, or emanating light from any corner.

## **General description:**

Cherry wood structure. White opal glass or white opal polyehtylene lampshade. Switch incorporated into the luminaire with 3 intensity levels. Lithium battery. Range: 5h on high power / 12h on medium power / 24h on minimum power. Includes charger. Battery charging time: 6.5h To prevent wood degradation, the lamp should not be left outdoors permanently.

# **Cestita Batería**

Miguel Milá. 2017 Table Lamps