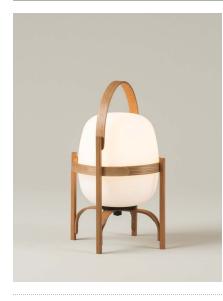

#### 

Cestita Batería is the new member of the Cesta family: a portable, cordless version. As with all of Milá's objects, this version champions industrial craftsmanship, by combining functionalism and the legacy of local artisan creation. With this new version, the lamp's features are enhanced with the help of technology. Keeping with the family's warmth and spirit, it features an opal glass shade supported by a beautiful cherry wooden structure. It is produced and assembled manually by European craftsmen, using traditional, steam bending techniques for the wood, and glassblowing techniques for its opal shade. Cestita Batería is a lantern that creates a beautiful ambience anywhere; depicting Chinese shadows in the garden, or emanating light from any corner.

The lamp aligns with the spirit of TRAMO the company Milá founded to produce his own work: simple and essential objects of all kinds, that make a house feel like a home.