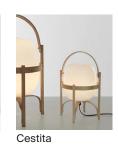

#### 

Cestita Batería is the new member of the Cesta family: a portable, cordless version. As with all of Milá's objects, this version champions industrial craftsmanship, by combining functionalism and the legacy of local artisan creation. With this new version, the lamp's features are enhanced with the help of technology. Keeping with the family's warmth and spirit, it features an opal glass shade supported by a beautiful cherry wooden structure. It is produced and assembled manually by European craftsmen, using traditional, steam bending techniques for the wood, and glassblowing techniques for its opal shade. Cestita Batería is a lantern that creates a beautiful ambience anywhere; depicting Chinese shadows in the garden, or emanating light from any corner.

The lamp aligns with the spirit of TRAMO the company Milá founded to produce his own work: simple and essential objects of all kinds, that make a house feel like a home.

## **General description:**

Cherry wood structure. White opal glass or white opal polyehtylene lampshade. Switch incorporated into the luminaire with 3 intensity levels. Lithium battery. Range: 5h on high power / 12h on medium power / 24h on minimum power. Includes charger. Battery charging time: 6.5h To prevent wood degradation, the lamp should not be left outdoors permanently.

### Approximate weight (unpacked): 1,3 kg / 2.8 lb

Technical information:

Light source included (dimmable). LED Module

Rated input wattage: 2,5 W Operating voltage: 2,9 VDC Colour Temp.: 2.700 K CRI: 90 Lifetime: 40.000 h Luminous flux: 313 Im

Built-in dimmable LED. 3 light output intensities. Energy efficiency class (E.E.C): A<sup>++</sup>... A. Lamp suitable only for indoor use. Always use this light source.

Input voltage: 100 ~ 240 Vac. (50 Hz / 60 Hz). According to destination.

# **Cestita Batería**

Miguel Milá. 2017 Table Lamps