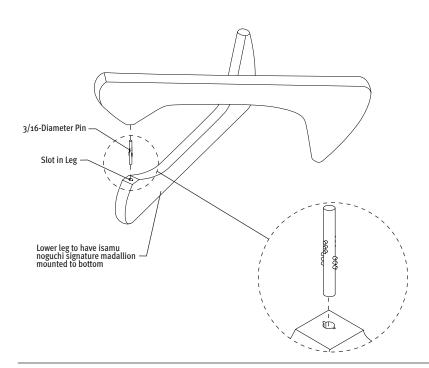

#### 1.1

Insert dowel rod in the legs as shown by lining up 3/16 diameter-pins with slots in legs. This will Place the legs in the position  $(52^\circ)$  required to properly support the top.