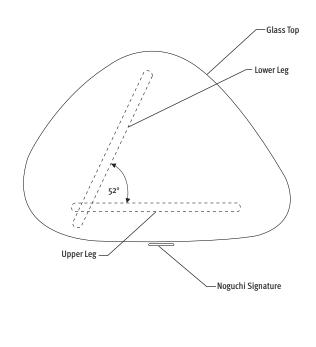

#### 1.1

Insert dowel rod in the legs as shown by lining up 3/16 diameter-pins with slots in legs. This will Place the legs in the position  $(52^\circ)$  required to properly support the top.

#### 2.1

Place the glass top on the legs in position as shown.