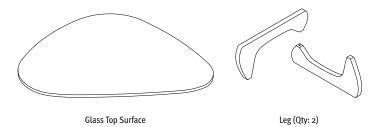

# **HermanMiller**

# The Collection Noguchi® Table Assembly Instructions



How to assemble your table.

For more information about our products and services or to see a list of dealers, please visit us at hermanmiller.com or call 888-443-4357.

- © 2017 Herman Miller, Inc., Zeeland, Michigan Printed in U.S.A. Part No. 113963 K.
- ® Noguchi are among the registered trademarks of Herman Miller, Inc.

### **Parts Included**





## Step 1

#### 1.1

Insert dowel rod in the legs as shown by lining up 3/16 diameter-pins with slots in legs. This will Place the legs in the position  $(52^\circ)$  required to properly support the top.

# Step 2

#### 2.1

Place the glass top on the legs in position as shown.