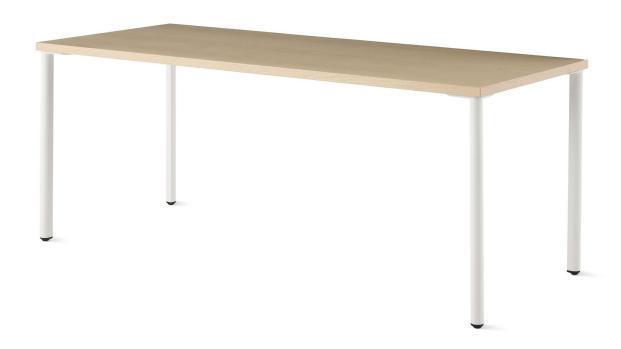

# **OE1 Rectangular Table**

The OE1 Rectangular Table is a minimalist work table with expressive details and agile flexibility. Part of the OE1 Workspace Collection™.

#### Benefits

- Simple, refined design makes a refreshing statement in home offices or the workplace.
- Subtle design details like the customizable teardrop legs enrich its essential design.
- Its light and agile design lets organizations easily adapt their workspaces. Pull multiple tables together for a benching application and then separate them into solo workstations when needs change.

#### 1. Teardrop Leg

Customize your table's look and feel. Turn the legs one way for a rounded corner—or the other way for a creased edge.

#### 2. Square-Edge Work Surface

The square-edge work surface helps create a light, minimalist aesthetic.

#### 4. Glides or Casters

Select casters or glides (shown here) for the base to suit your aesthetic and agility needs.