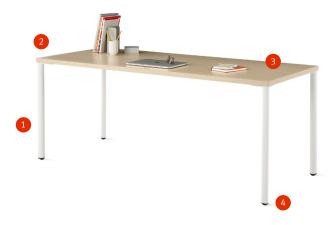

### **Key Features**

#### 1. Teardrop Leg

Customize your table's look and feel. Turn the legs one way for a rounded corner—or the other way for a creased edge.

#### 2. Square-Edge Work Surface

The square-edge work surface helps create a light, minimalist aesthetic.

#### 3. Work Surface Materials

Available with either laminate or veneer work surface.

#### 4. Glides or Casters

Select casters or glides (shown here) for the base to suit your aesthetic and agility needs.