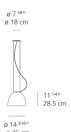

### Dimensions =

standard length min. 19 <sup>3/4</sup>" - max. 78 <sup>3/4</sup>" min. 50 cm - max. 200 cm extended length min. 19 <sup>3/4</sup>" - max. 216 " min. 50 cm - max. 548 cm