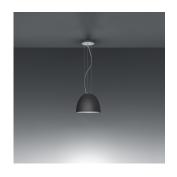

A246308



## Design By

Ernesto Gismondi

#### Collection ==

Design



# (1) (1) (2) (2) (1) (1)

### Colors & Finishes -

| I          |      |
|------------|------|
| Anthracite | grey |

## Materials =

- Body of lamp in aluminum
- Upper cap in borosilicate sanded glass

#### Specifications ——

| Delivered lumens                   | 918lm                         |  |
|------------------------------------|-------------------------------|--|
| Light output ratio                 | 34.13lm/W                     |  |
| Power consumption                  | 26.9W                         |  |
| Led type                           | 23W C.O.B.*                   |  |
| CCT (Correlated Color Temperature) | 3000K                         |  |
| CRI (Color Rendering Index)        | >93