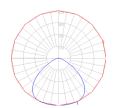

## Light distribution -

#### Direct/Indirect

Red = Max Cd. Through Vertical plane Blue = Max Cd. Through Horizontal plane