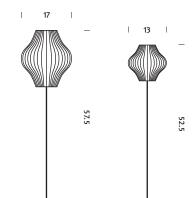

## HermanMiller Collection

Nelson<sup>®</sup> Pear<sup>®</sup> Lotus Floor Lamp

**Designer** George Nelson

**Original Production Date** 1952

## Warranty

1 year

Part of the Nelson Bubble Lamp series, the Nelson Pear Lotus Floor Lamp has a shape that flares at the center. Affixed to a steel lamp stand, with or without walnut cover, it illuminates any room with a soft, warm glow. George Nelson designed the series in 1952. He was inspired by a set of silk-covered Swedish hanging lamps.