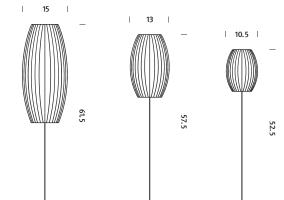

## HermanMiller Collection

Nelson<sup>®</sup> Cigar<sup>®</sup> Lotus Floor Lamp

**Designer** George Nelson

**Original Production Date** 1952

## Warranty

1 year

Part of the Nelson Bubble Lamp series collection, the Nelson Cigar Lotus Floor Lamp has a rounded shape with clean parallel lines accentuating its elongated sphere. Affixed to a steel stand, with or without walnut cover, it disperses a soft light to any space. George Nelson, inspired by a set of silk-covered Swedish hanging lamps, designed the series in 1952.