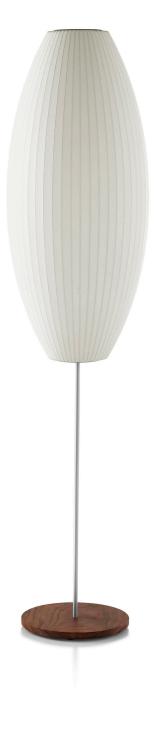

## HermanMiller Collection

Nelson<sup>®</sup> Cigar<sup>®</sup> Lotus Floor Lamp

**Designer** George Nelson

**Original Production Date** 1952

## Warranty

1 year

Part of the Nelson Bubble Lamp series collection, the Nelson Cigar Lotus Floor Lamp has a rounded shape with clean parallel lines accentuating its elongated sphere. Affixed to a steel stand, with or without walnut cover, it disperses a soft light to any space. George Nelson, inspired by a set of silk-covered Swedish hanging lamps, designed the series in 1952.