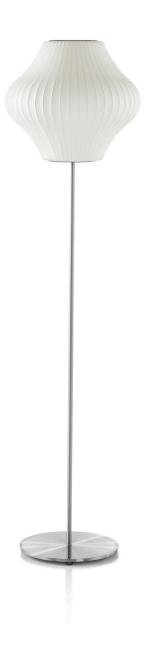

## HermanMiller Collection

Nelson<sup>®</sup> Pear<sup>®</sup> Lotus Floor Lamp

**Designer** George Nelson

**Original Production Date** 1952

## Warranty

1 year

Part of the Nelson Bubble Lamp series, the Nelson Pear Lotus Floor Lamp has a shape that flares at the center. Affixed to a steel lamp stand, with or without walnut cover, it illuminates any room with a soft, warm glow. George Nelson designed the series in 1952. He was inspired by a set of silk-covered Swedish hanging lamps.