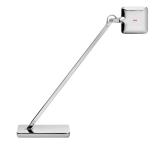

# Minikelvin LED, Chrome - Specification Sheet by Antonio Citterio w Toan Nguyen, 2011

Mounting Table Top

Lamp (Bulb) Description 36 TOP LED 3000K 97lm CRI 80 - 4W

Environment Indoor - Dry Location

Finish Chrome

Technical and Product Description MINIKELVIN LED Table lamp providing direct light. Minikelvin LED lamp head in

presso-fused aluminum, diffuser in photo-engraved methacrylate with aluminate surround. Power pack on plug, base in pressofused zamak. Directionable head. ON/OFF switch with Soft Touch technology and light flow adjustment to 2 intensities (100% - 50% - 0%). Power pack on plug with interchangeable plugs.

### **Physical**

Construction Material Aluminum
Weight 1.76 lbs

• F4180057 Chrome