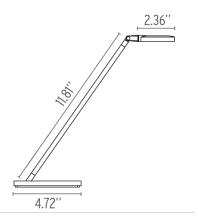

mp (Bulb) Description 36 TOP LED 3000K 97lm CRI 80 - 4W

Environment Indoor - Dry Location

Finish Chrome

Technical and Product Description MINIKELVIN LED Table lamp providing direct light. Minikelvin LED lamp head in

presso-fused aluminum, diffuser in photo-engraved methacrylate with aluminate surround. Power pack on plug, base in pressofused zamak. Directionable head. ON/OFF switch with Soft Touch technology and light flow adjustment to 2 intensities (100% - 50% - 0%). Power pack on plug with interchangeable plugs.

## Electrical

Voltage 120

Switching ON/OFF switch with Soft Touch technology and light flow adjustment to 2

intensities (100% - 50% - 0%)

IP Rating IP20

### **Physical**

Construction Material Aluminum
Weight 1.76 lbs





• F4180057 Chrome

### **Dimensional Image**



Certifications