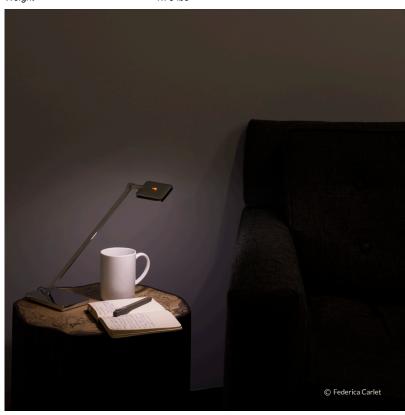

Technical and Product Description MINIKELVIN LED Table lamp providing direct light. Minikelvin LED lamp head in

presso-fused aluminum, diffuser in photo-engraved methacrylate with aluminate surround. Power pack on plug, base in pressofused zamak. Directionable head. ON/OFF switch with Soft Touch technology and light flow adjustment to 2 intensities (100% - 50% - 0%). Power pack on plug with interchangeable plugs.