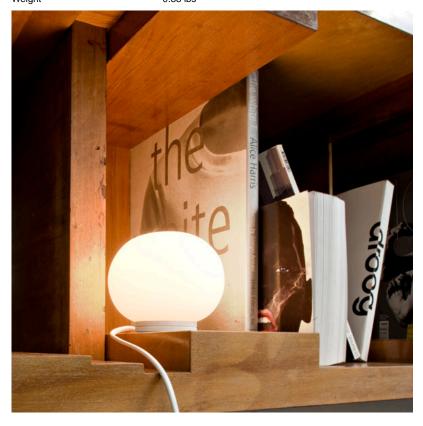

# FLOS Mini-Glo-Ball T - Specification Sheet by Jasper Morrison, 1998

Mounting Table Top

Lamp (Bulb) Description 1 x 25W T4 G9 Frosted Halogen (Not Included)

Environment Indoor - Dry Location

Finish Opal

Technical and Product Description MINI GLO-BALL T table/desk lamp providing diffused light. Diffuser consists of an

externally acid etched, hand blown, flashed opal glass globe and an injection-molded (UL-94 V0) white PBT (polybutylenterephatalate) threaded ring nut. Injection-molded

(UL-94 V0) white PBT threaded base. On/off switch on cord.