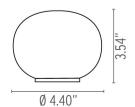

#### **Dimensional Image**

### **Physical**

Cord Length (inches) 59" - White
Construction Material Glass
Weight 0.88 lbs

FU419109 Opal