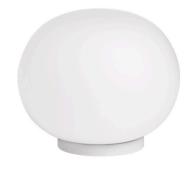

# FLOS Mini-Glo-Ball T - Specification Sheet by Jasper Morrison, 1998

Mounting Table Top

Lamp (Bulb) Description 1 x 25W T4 G9 Frosted Halogen (Not Included)

Environment Indoor - Dry Location

Finish Opal

Technical and Product Description MINI GLO-BALL T table/desk lamp providing diffused light. Diffuser consists of an

externally acid etched, hand blown, flashed opal glass globe and an injection-molded (UL-94 V0) white PBT (polybutylenterephatalate) threaded ring nut. Injection-molded

(UL-94 V0) white PBT threaded base. On/off switch on cord.