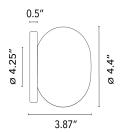

Pio Manzu, 1998

Mounting Ceiling and Wall

Lamp (Bulb) Description 1 x 25W T4 G9 Frosted Halogen (Not Included)

Canopy Dimension Diameter 4.25"

Environment Indoor - Dry Location

Dimming Phase-cut Dimming / Triac Type

Finish Opal

Technical and Product Description MINI GLO-BALL C/W wall or ceiling fixture providing diffused light. Diffuser

consisting of an externally acid etched, hand blown, flashed opaline glass and a white, injection-molded PPS threaded ring nut. Injection-molded PPS white wall fitting. Please note, the base of the fixture will not cover a standard US junction

box, a reduction ring is needed and included.

# Electrical

Voltage 120
Switching NA
IP Rating IP44

### **Physical**

Construction Material Glass
Weight 0.7 lbs



FU419009 Opal

### **Dimensional Image**



## Certifications





# Lamping (Bulb)



25W G9 Frosted Halogen