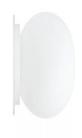

# FLOS Mini Glo-Ball C/W - Specification Sheet by Achille Castiglioni and Pio Manzu, 1998

Mounting Ceiling and Wall

Lamp (Bulb) Description 1 x 25W T4 G9 Frosted Halogen (Not Included)

Canopy Dimension Diameter 4.25"

Environment Indoor - Dry Location

Dimming Phase-cut Dimming / Triac Type

Finish Opal

Technical and Product Description MINI GLO-BALL C/W wall or ceiling fixture providing diffused light. Diffuser

consisting of an externally acid etched, hand blown, flashed opaline glass and a white, injection-molded PPS threaded ring nut. Injection-molded PPS white wall fitting. Please note, the base of the fixture will not cover a standard US junction