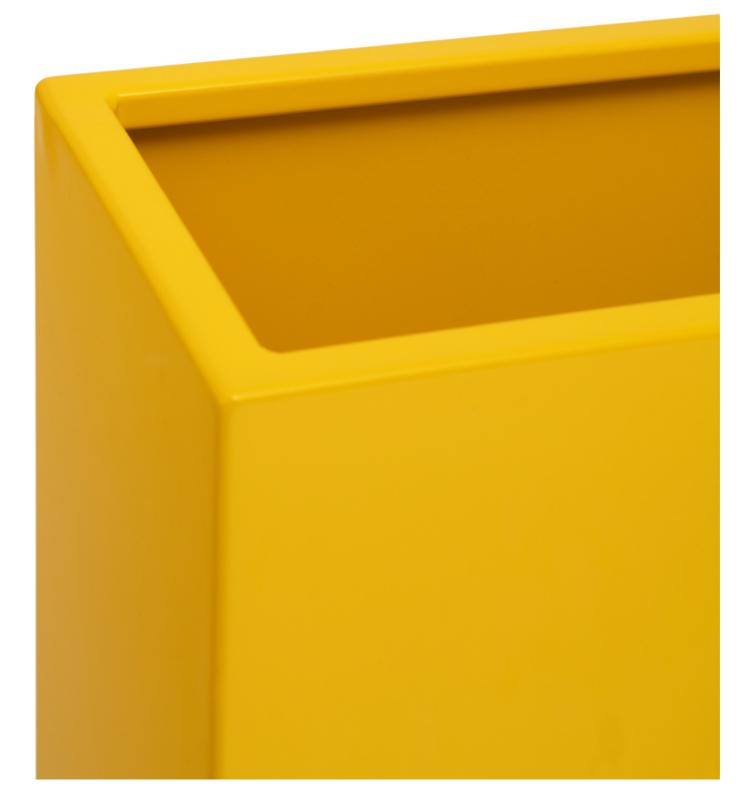

## Everyday

An elegant addition to any green space, this double-height planter adds a splash of character as an eye-catching centerpiece to your flower garden, or as a stylish complementary feature when part of a larger arrangement. TIG welded and ground down to appear seamless, our planters are fully recyclable, constructed using premium powder-coated aluminum that is highly weather resistant and will never rust.

## Details Dimensions Colors

- Made from 0.081" 12 gauge 5052 aluminum
- Fabricated 1" smooth-edge top lip
- Super durable, weather resistant
- Hand dressed full seam welds
- Standard with drainage holes
- Fitted planter feet included
- Easy to transport and carry
- Infinitely recyclable
- UV rated powder coat
- Full custom colors
- Commercial grade