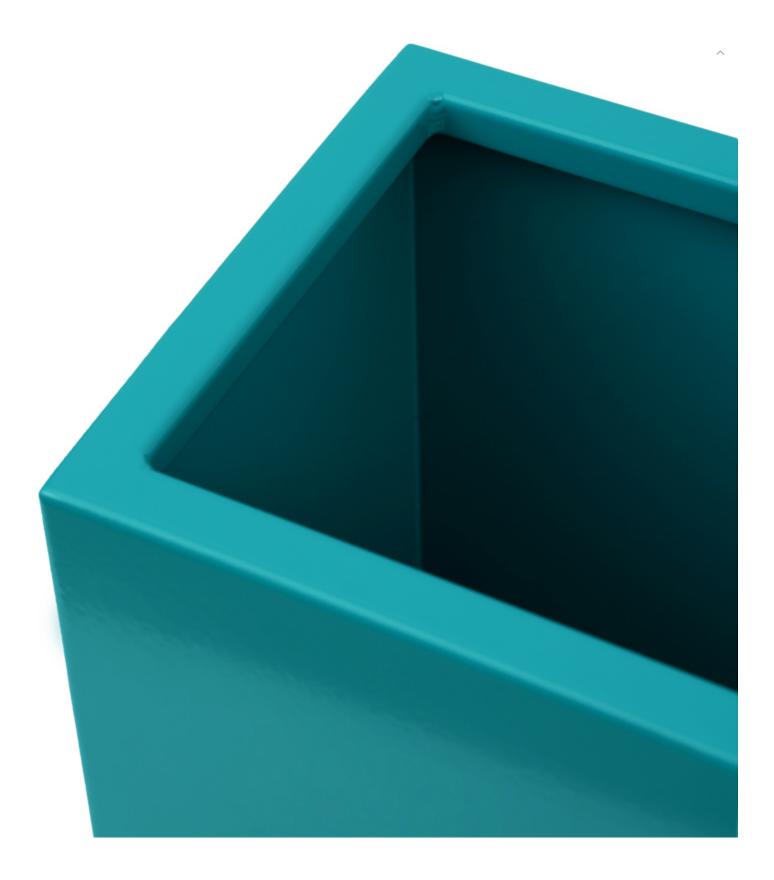

## All Day

An elegant addition to any green space, this low-height planter adds a splash of character as an eye-catching centerpiece to your flower garden, or as a stylish complementary feature when part of a larger arrangement. TIG welded and ground down to appear seamless, our planters are fully recyclable, constructed using premium powder-coated aluminum that is highly weather resistant and will never rust.

## Details Dimensions Colors

- Made from 0.081" 12 gauge 5052 aluminum
- Fabricated 1" smooth-edge top lip
- Super durable, weather resistant
- Hand dressed full seam welds
- Standard with drainage holes
- Fitted planter feet included
- Easy to transport and carry
- Infinitely recyclable
- UV rated powder coat
- Full custom colors
- Commercial grade