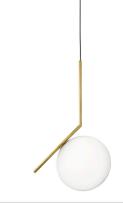

Dimming Phase-cut Dimming / Triac Type

Finish Brass
Technical and Product Description "

IC Lights S by renowned designer Michael Anastassiades consists of a thin steel frame that twists and bends at an angle. From there, a blown-glass opaline orb delicately balances. The pendant lamp, which casts diffused light, is now available in a brand-new black finish that adds dimension to the stunning collection of deceptively simple designs.

IC Lights is available in a brass, chrome, black or burgundy finish.

...