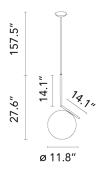

# IC Lights S2, Brass - Specification Sheet by Michael Anastassiades, 2014

Mounting Ceiling Pendant

Lamp (Bulb) Description 1 x 150W T-10 Medium Frosted Halogen (Included)

Canopy Dimension Diameter 4.3" - 1.18" high Environment Indoor - Dry Location

#### **Physical**

Cord Length (inches) 157" - Black

Construction Material Brass, blown glass

Weight 8.59 lbs

#### **Dimensional Image**