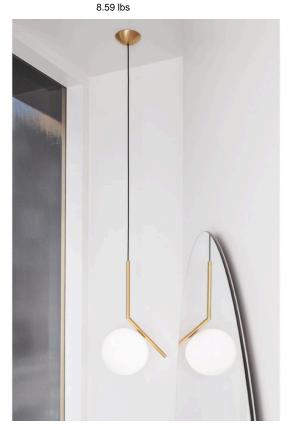

Dimming Phase-cut Dimming / Triac Type

Finish Brass
Technical and Product Description "

IC Lights S by renowned designer Michael Anastassiades consists of a thin steel frame that twists and bends at an angle. From there, a blown-glass opaline orb delicately balances. The pendant lamp, which casts diffused light, is now available in a brand-new black finish that adds dimension to the stunning collection of deceptively simple designs.

IC Lights is available in a brass, chrome, black or burgundy finish.

...

#### **Physical**

Cord Length (inches) 157" - Black

Construction Material Brass, blown glass

Weight 8.59 lbs