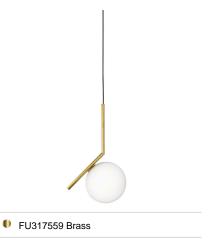

Dimming Phase-cut Dimming / Triac Type

Finish Brass
Technical and Product Description "

IC Lights S by renowned designer Michael Anastassiades consists of a thin steel frame that twists and bends at an angle. From there, a blown-glass opaline orb delicately balances. The pendant lamp, which casts diffused light, is now available in a brand-new black finish that adds dimension to the stunning collection of deceptively simple designs.

IC Lights is available in a brass, chrome, black or burgundy finish.

...