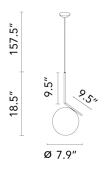

ogen (Included)

Canopy Dimension Diameter 4.3" - 1.18" high Environment Indoor - Dry Location

Dimming Phase-cut Dimming / Triac Type

Finish Brass
Technical and Product Description "

IC Lights S by renowned designer Michael Anastassiades consists of a thin steel frame that twists and bends at an angle. From there, a blown-glass opaline orb delicately balances. The pendant lamp, which casts diffused light, is now available in a brand-new black finish that adds dimension to the stunning collection of deceptively simple designs.

IC Lights is available in a brass, chrome, black or burgundy finish.

...

## **Electrical**

Voltage 120 IP Rating IP20

## **Physical**

Cord Length (inches) 157" - Black
Construction Material Brass, blown glass

Weight 4.85 lbs





#### **Dimensional Image**



## Certifications



# Lamping (Bulb)



60W G9 Frosted Halogen

# Lamping (Bulb)



LED123 LED, 5W, G9, 2700K, CRI90, 550lm, Ceramic - Additional

# Lamping (Bulb)



LED124 LED, 5W, G9, 3000K, CRI90, 550lm, Ceramic - Additional