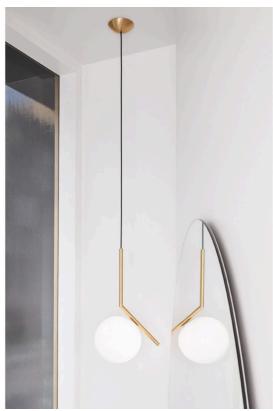

Dimming Phase-cut Dimming / Triac Type

Finish Brass
Technical and Product Description "

IC Lights S by renowned designer Michael Anastassiades consists of a thin steel frame that twists and bends at an angle. From there, a blown-glass opaline orb delicately balances. The pendant lamp, which casts diffused light, is now available in a brand-new black finish that adds dimension to the stunning collection of deceptively simple designs.

IC Lights is available in a brass, chrome, black or burgundy finish.

...