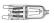

r 4.3" - 1.18" high Environment Indoor - Dry Location

Dimming Phase-cut Dimming / Triac Type

Finish Brass
Technical and Product Description "

IC Lights S by renowned designer Michael Anastassiades consists of a thin steel frame that twists and bends at an angle. From there, a blown-glass opaline orb delicately balances. The pendant lamp, which casts diffused light, is now available in a brand-new black finish that adds dimension to the stunning collection of deceptively simple designs.

IC Lights is available in a brass, chrome, black or burgundy finish.

...

## **Electrical**

Voltage 120 IP Rating IP20

## **Physical**

Cord Length (inches) 157" - Black
Construction Material Brass, blown glass

Weight 4.85 lbs





#### **Dimensional Image**



## Certifications



# Lamping (Bulb)



60W G9 Frosted Halogen

# Lamping (Bulb)



LED123 LED, 5W, G9, 2700K, CRI90, 550lm, Ceramic - Additional

# Lamping (Bulb)



LED124 LED, 5W, G9, 3000K, CRI90, 550lm, Ceramic - Additional