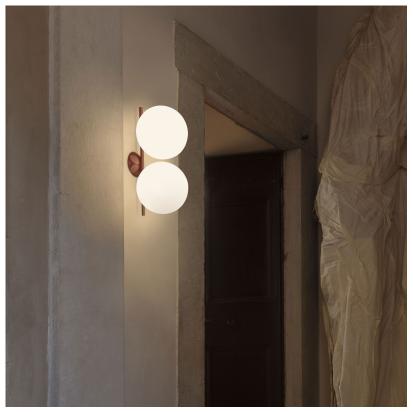

## FLOS IC Lights C/W2 Double, Chrome - Specification Sheet by Michael Anastassiades, 2020

| Mounting                          | Ceiling and Wall                                                                                                                                                                                                                                                                                                                                     |
|-----------------------------------|------------------------------------------------------------------------------------------------------------------------------------------------------------------------------------------------------------------------------------------------------------------------------------------------------------------------------------------------------|
| Lamp (Bulb) Description           | 2 x 150W T-10 Medium Frosted Halogen (Included)                                                                                                                                                                                                                                                                                                      |
| Environment                       | Indoor - Dry Location                                                                                                                                                                                                                                                                                                                                |
| Dimming                           | Phase-cut Dimming / Triac Type                                                                                                                                                                                                                                                                                                                       |
| Finish                            | Chrome                                                                                                                                                                                                                                                                                                                                               |
| Technical and Product Description | The latest addition to the IC Lights Collection: New IC Lights Ceiling/W<br>Double comes with two light sources providing a soft diffused light. IC Light<br>Ceiling/Wall Double can be mounted on any wall or ceiling. Frame available<br>brushed brass, black, and chrome, red burgundy steel. Blown glass of<br>diffuser. Available in two sizes. |