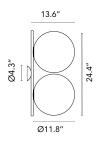

## **Dimensional Image**

IC LIGHTS CW 2

Certifications

Lamping (Bulb)

150W T-10 Medium Frosted Halogen

Lamping (Bulb)

LED018 PRO-T38LED 14W 120V E26 2700K DIMM - 1800lm - CRI80 Additional

Lamping (Bulb)