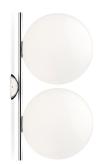

## FLOS IC Lights C/W2 Double, Chrome - Specification Sheet by Michael Anastassiades, 2020

| Mounting                          | Ceiling and Wall                                                                                                                                                                                                                                                                                                                                     |
|-----------------------------------|------------------------------------------------------------------------------------------------------------------------------------------------------------------------------------------------------------------------------------------------------------------------------------------------------------------------------------------------------|
| Lamp (Bulb) Description           | 2 x 150W T-10 Medium Frosted Halogen (Included)                                                                                                                                                                                                                                                                                                      |
| Environment                       | Indoor - Dry Location                                                                                                                                                                                                                                                                                                                                |
| Dimming                           | Phase-cut Dimming / Triac Type                                                                                                                                                                                                                                                                                                                       |
| Finish                            | Chrome                                                                                                                                                                                                                                                                                                                                               |
| Technical and Product Description | The latest addition to the IC Lights Collection: New IC Lights Ceiling/W<br>Double comes with two light sources providing a soft diffused light. IC Light<br>Ceiling/Wall Double can be mounted on any wall or ceiling. Frame available<br>brushed brass, black, and chrome, red burgundy steel. Blown glass of<br>diffuser. Available in two sizes. |