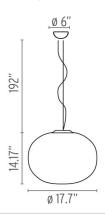

#### **Dimensional Image**

#### **Physical**

Cord Length (inches) 192" - Clear
Construction Material Glass
Weight 12.35 lbs

FU301061 Opal

# FLOS Glo-Ball S2 (Halogen) - Specification Sheet by Jasper Morrison, 1998

Mounting Ceiling Pendant

Lamp (Bulb) Description 1 x 150W T-8 Medium Frosted Halogen (Included)

Canopy Dimension Diameter 5.75" - 1.40" high Environment Indoor - Dry Location