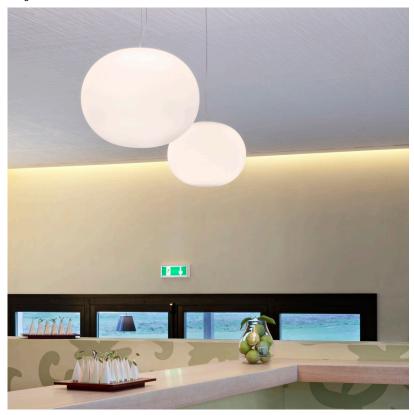

# FLOS Glo-Ball S2 (Halogen) - Specification Sheet by Jasper Morrison, 1998

Mounting Ceiling Pendant

Lamp (Bulb) Description 1 x 150W T-8 Medium Frosted Halogen (Included)

Canopy Dimension Diameter 5.75" - 1.40" high Environment Indoor - Dry Location

Dimming Phase-cut Dimming / Triac Type

Finish Opal

Technical and Product Description GLO-BALL S pendant lamp providing diffused light. Diffuser consisting of an

externally acid-etched, hand blown, flashed opaline glass. Transparent, injection molded polycarbonate diffuser support. 30% fiberglass reinforced injection-molded polyamide rose; pressed and galvanized ceiling fitting. Steel