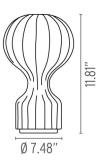

# Gatto Piccolo - Specification Sheet by Achille and Pier Giacomo Castiglioni, 1960

Mounting Table Top

Lamp (Bulb) Description 1 x 60W Candelabra G 16.5 Frosted Incandescent (Included)

Environment Indoor - Dry Location

Dimming Dimmable Finish White

Technical and Product Description GATTO PICCOLO table lamp providing diffused light. White powder coated internal

steel structure sprayed with a unique "cocoon resin to create the diffuser which is then

protected by a transparent sprayed on finish.

### **Electrical**

Voltage 120

Switching ON-OFF switch on power cord

IP Rating IP20

## **Physical**

Construction Material Cocoon resin, Steel

Weight 1.98 lbs





O FU270109 White

### **Dimensional Image**



## Lamping (Bulb)



60W Candelabra G 16.5 Frosted Incandescent