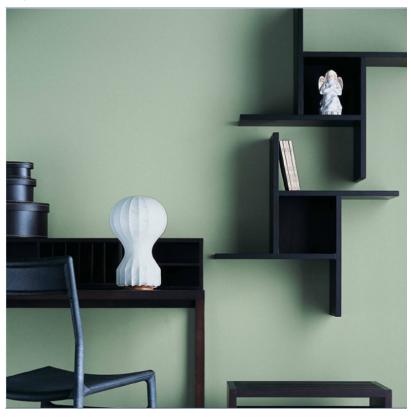

# Gatto Piccolo - Specification Sheet by Achille and Pier Giacomo Castiglioni, 1960

Mounting Table Top

Lamp (Bulb) Description 1 x 60W Candelabra G 16.5 Frosted Incandescent (Included)

Environment Indoor - Dry Location

Dimming Dimmable Finish White

Technical and Product Description GATTO PICCOLO table lamp providing diffused light. White powder coated internal

steel structure sprayed with a unique "cocoon resin to create the diffuser which is then