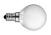

# Gatto Piccolo - Specification Sheet by Achille and Pier Giacomo Castiglioni, 1960

Mounting Table Top

Lamp (Bulb) Description 1 x 60W Candelabra G 16.5 Frosted Incandescent (Included)

Environment Indoor - Dry Location

Dimming Dimmable Finish White

Technical and Product Description GATTO PICCOLO table lamp providing diffused light. White powder coated internal

steel structure sprayed with a unique "cocoon resin to create the diffuser which is then

protected by a transparent sprayed on finish.

### **Electrical**

Voltage 120

Switching ON-OFF switch on power cord

IP Rating IP20

## **Physical**

Construction Material Cocoon resin, Steel

Weight 1.98 lbs





O FU270109 White

### **Dimensional Image**



## Lamping (Bulb)



60W Candelabra G 16.5 Frosted Incandescent