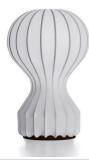

# Gatto Piccolo - Specification Sheet by Achille and Pier Giacomo Castiglioni, 1960

Mounting Table Top

Lamp (Bulb) Description 1 x 60W Candelabra G 16.5 Frosted Incandescent (Included)

Environment Indoor - Dry Location

Dimming Dimmable Finish White

Technical and Product Description GATTO PICCOLO table lamp providing diffused light. White powder coated internal

steel structure sprayed with a unique "cocoon resin to create the diffuser which is then

protected by a transparent sprayed on finish.