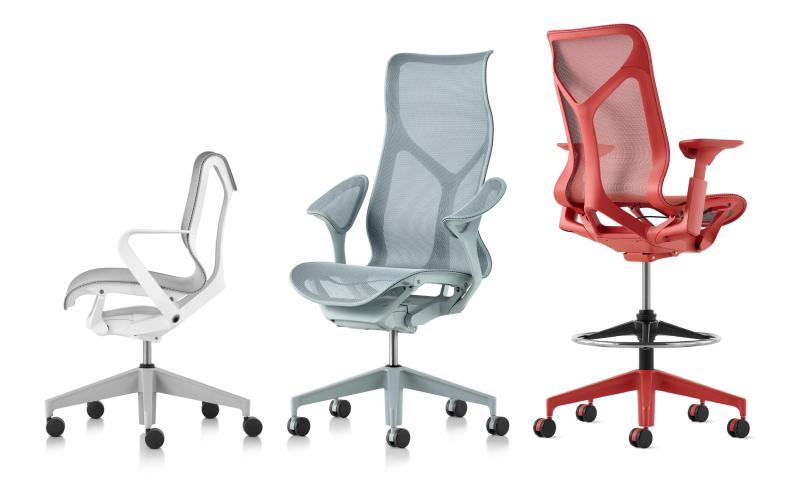

# **Cosm® Chairs**

Sit in Cosm, and you just might forget you're sitting in a chair at all. Its sophisticated ergonomic design instantly responds to your body, movement, and posture to provide natural balance and total support. No matter who sat in the chair before you, how long you'll be in it, or what you'll be doing, Cosm gives you a new experience of comfort—anywhere you work.

### Benefits

- A personalized ergonomic experience
- Instant comfort, whether you're 6'3 or 5'
- Three back heights and the option to specify the chair in dipped-in-color allow Cosm to find a home anywhere

## **Work Chair**

Mid-Back Chair

Low-Back Chair

High-Back Chair

#### Stool