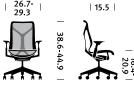

# Family

Work Chair Stool

The following information applies only to Cosm work chairs.

Overview

Maximum User Weight 350 lb/159 kg Population Range 5<sup>th</sup>-95<sup>th</sup> Percentile

Seat Height

Chairs 16 2/5"-20 9/10"\* Stool 22 4/5"-32 1/2"\*

\*range may vary depending on cylinder height