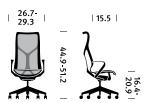

# Family

Work Chair Stool

The following information applies only to Cosm work chairs.

Overview

Maximum User Weight 350 lb/159 kg Population Range 5<sup>th</sup>-95<sup>th</sup> Percentile

Seat Height

Chairs 16 2/5"-20 9/10"\* Stool 22 4/5"-32 1/2"\*

\*range may vary depending on cylinder height