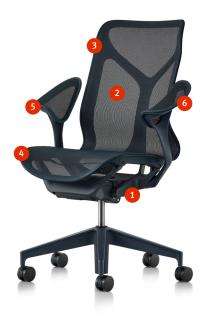

# **Key Features**

#### 1. Auto-Harmonic Tilt

The tilt instantly and automatically provides balanced support and movement, depending on your body and posture.

#### 2. Intercept Suspension

Breathable and temperature-neutral, the continuous form of this elastomeric suspension eliminates the gap between the seat and back, conforming to each person's body to provide dynamic spinal support.

#### 3. Flexible Frame

The thin but strong frame feels nearly non-existent and offers support while flexing so you can comfortably move your upper body.

#### 4. Dipped-in-Color

Cosm is available in one hue from top to bottom to further cement the unity of the design and the sculptural quality of the chair.

#### Leaf Arms

Leaf Arms provide a large, comfortable resting place for your elbows.

#### 6. Additional Arm Options

Cosm is also available with height-adjustable arms, fixed arm, or without arms.