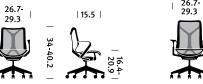

# Family

Work Chair Stool

The following information applies only to Cosm work chairs.

Overview

Maximum User Weight 350 lb/159 kg Population Range 5<sup>th</sup>-95<sup>th</sup> Percentile

Seat Height

Chairs 16 2/5"-20 9/10"\* Stool 22 4/5"-32 1/2"\*

\*range may vary depending on cylinder height