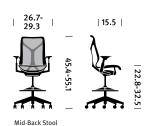

# Family

Work Chair Stool

The following information applies only to Cosm work chairs.

Overview

Maximum User Weight 350 lb/159 kg Population Range 5<sup>th</sup>-95<sup>th</sup> Percentile

Seat Height

Chairs 16 2/5"-20 9/10"\* Stool 22 4/5"-32 1/2"\*

\*range may vary depending on cylinder height

#### Stool