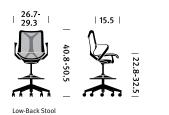

# Family

Work Chair Stool

The following information applies only to Cosm work chairs.

Overview

Maximum User Weight 350 lb/159 kg Population Range 5<sup>th</sup>-95<sup>th</sup> Percentile

Seat Height

Chairs 16 2/5"-20 9/10"\* Stool 22 4/5"-32 1/2"\*

\*range may vary depending on cylinder height

#### Stool