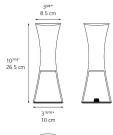

|
| Led type                           | 3W                                    |
| CCT (Correlated Color Temperature) | 3000K                                 |
| CRI (Color Rendering Index)        | >80                                   |
| Life expectancy                    | 50000Hrs                              |
| Control type                       | DIMMABLE (On Body) / Switch (On Body) |
| Input Voltage                      | 120V                                  |
| Driver                             | N/A                                   |

#### Features & Accessories =

- Max illuminance 1000 lm on task area
- Three different light performances
- 16 hours battery life. Charging time 3 hours.
- (Lithium) Li-On rechargeable battery

### Dimensions =





## Light distribution =

Diffused

## Luminaire weight -

1 lbs / .46 kg

Warranty =

# Packaging =

1 Box

1 x 5-3/16" x 5-3/16" x 15-7/16" / 1.98 lbs - 13 cm x 13 cm x 39 cm / .9 kg