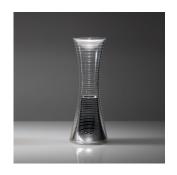

#### Collection =

Design

| (IP20) | ( |
|--------|---|

#### Colors & Finishes =

| Transparent (External Body) |
|-----------------------------|
| Aluminum (Internal Shell)   |

# Materials =

- Transparent body in methacrylate with prismatic inner surface
- Internal Shell in die-cast aluminum