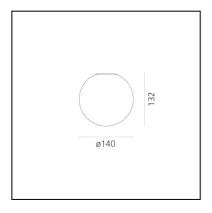

# Dioscuri wall/ceiling 14 (E14)

# Michele De Lucchi



**IP**44 □ **《《((** • Dimmerable: +**①**-



### LUMINAIRE

- Watt: 6W

- Voltage: **220V-240V** 

- Delivered lumens output: 1881m

- CCT: **2700K**- Efficiency: **75%** 

- Efficacy: 46.93lm/W

- CRI: 80

# Notes

#### DESCRIPTION

Materials: Thermoplastic resin ceiling support; acid-etched blown glass diffuser. IP65 rating makes it suitable also for outdoor use. (Only for 25, 35, 42 versions).

PRODUCT CODE: 1039110A

#### **FEATURES**

- Article Code: **1039110A** 

- Colour: White

- Installation: WallCeiling

- Material: Blown glass, polycarbonate

- Series: Design Collection, Architectural Outdoor

- Area contract: Hospitality, null, Residential

- Emission: **Diffused** 

- design by: Michele De Lucchi

# **DIMENSIONS**

Height: cm 13.2Diameter: cm 14

#### **SOURCES NOT INCLUDED**

- Category: LED RETROFIT

Number: 1Watt: