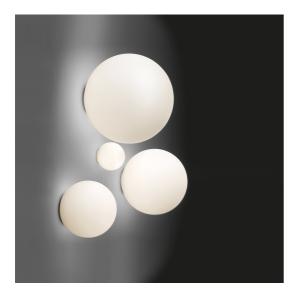

# Dioscuri wall/ceiling 14 (E14)

- Emission: **Diffused** 

- design by: Michele De Lucchi

#### DESCRIPTION

Materials: Thermoplastic resin ceiling support; acid-etched blown glass diffuser. IP65 rating makes it suitable also for outdoor use. (Only for 25, 35, 42 versions).

PRODUCT CODE: 1039110A