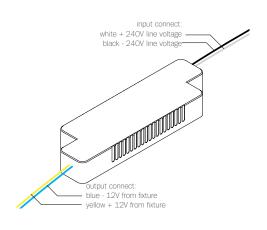

## 240V Transformer

# WH-602S

| PRIMARY:    | AC 230V-240V 50Hz, 260mA                                                                                          |
|-------------|-------------------------------------------------------------------------------------------------------------------|
| SECONDARY:  | 11.5V AC (10w min 60w max.)                                                                                       |
| LAMPING:    | 10w lamps: 1-6<br>20w lamps: 1-3                                                                                  |
| DIMMING:    | Dimmable using minimum 2 x 10w lamps or 1 x 20w lamp using low voltage electronic and trailing edge dimmers only. |
| NOTES:      | Auto stop protected<br>Class 2 power unit<br>Electronic transformer for xenon lamps only                          |
| DIMENSION:  | 117mm (4.5") x 36mm (1.4") x 16mm (0.6")                                                                          |
| ESIGNATION: | C€ 公                                                                                                              |
|             |                                                                                                                   |
|             |                                                                                                                   |
|             |                                                                                                                   |