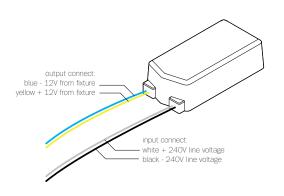

### 240V Transformer

WH-602W

### WH-601E6A-3C

| PRIMARY:    | AC 120V 50/60Hz, 500mA                                                                                            |
|-------------|-------------------------------------------------------------------------------------------------------------------|
| SECONDARY:  | 12V AC (10w min 60w max.)                                                                                         |
| LAMPING:    | 10w lamps: 1-6<br>20w lamps: 1-3                                                                                  |
| DIMMING:    | Dimmable using minimum 2 x 10w lamps or 1 x 20w lamp using low voltage electronic and trailing edge dimmers only. |
| NOTES:      | Auto stop protected<br>Class 2 power unit<br>Electronic transformer for xenon lamps only                          |
| DIMENSION:  | 70mm (2.8") x 36mm (1.4") x 20mm (0.75")                                                                          |
| ESIGNATION: | 60<br>WATT C E124867                                                                                              |