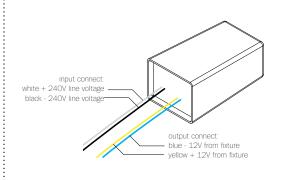

#### PRIMARY: AC 230V-240V 50Hz. 260mA SECONDARY: 11.5V AC (10w min. - 60w max.) LAMPING: 10w lamps: 1-6 20w lamps: 1-3 DIMMING: Dimmable using minimum 2 x 10w lamps or 1 x 20w lamp using low voltage electronic and trailing edge dimmers only. NOTES: Auto stop protected Class 2 power unit Electronic transformer for xenon lamps only DIMENSION: 63mm (2.5") x 35mm (1.4") x 26mm (1") 60 <u>-</u>\. WATT ta: 50°C IP65 ﹐₽ tc: 80°C

## 240V Transformer