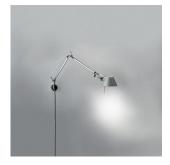

# Tolomeo micro wall w/ S bracket aluminum TOL1140

#### Features & Accessories =

- Fully adjustable, articulated arm structure
- Tiltable and 360 degrees rotatable diffuser
- Provided with 10ft cord and plug