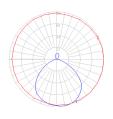

#### Direct

Red = Max Cd. Through Vertical plane Blue = Max Cd. Through Horizontal plane Warranty -

1.37 lbs / .62 kg

5 year Limited warranty

Luminaire weight