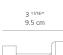

n -Design



| Specifications    |                   |
|-------------------|-------------------|
| Lamp type         | LED-T             |
| Lamp              | max 60W E12/G16.5 |
| Lamp Included     | No                |
| Control type      | On/Off (On Cord)  |
| Input Voltage     | 120V              |
| Power consumption | N/A               |
| Ballast           | N/A               |

#### Colors & Finishes

Aluminum

#### Materials =

- Arms and diffuser in aluminum
- Joints and tension control knobs in polished die-cast aluminum
- Tension cables in stainless steel
- S-Bracket in polished die-cast aluminum

#### Features & Accessories =

- Fully adjustable, articulated arm structure
- Tiltable and 360 degrees rotatable diffuser
- Provided with 10ft cord and plug

#### Dimensions -





ø 3 <sup>7/8</sup>"

ø 9.8 cm

Light distribution

#### Direct



Red = Max Cd. Through Vertical plane Blue = Max Cd. Through Horizontal plane Warranty -

1.37 lbs / .62 kg

5 year Limited warranty

Luminaire weight

### Packaging =

#### 2 Boxes

1 x 8-3/4" x 8-3/4" x 19-13/16" / 2.51 lbs - 22 cm x 22 cm x 50 cm / 1.14 kg

1 x 4-7/16" x 4-7/16" x 4-7/16" / .55 lbs - 11 cm x 11 cm x 11 cm / .25 kg

We reserve the right to change specifications of our products. For the latest product information please visit www.artemide.net