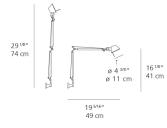

ion -Design



| Specifications    |                   |
|-------------------|-------------------|
| Lamp type         | LED-T             |
| Lamp              | max 60W E12/G16.5 |
| Lamp Included     | No                |
| Control type      | On/Off (On Cord)  |
| Input Voltage     | 120V              |
| Power consumption | N/A               |
| Ballast           | N/A               |

#### Colors & Finishes

Aluminum

#### Materials =

- Arms and diffuser in aluminum
- Joints and tension control knobs in polished die-cast aluminum
- Tension cables in stainless steel
- S-Bracket in polished die-cast aluminum

#### Features & Accessories =

- Fully adjustable, articulated arm structure
- Tiltable and 360 degrees rotatable diffuser
- Provided with 10ft cord and plug

#### Dimensions -





ø 3 <sup>7/8</sup>"

ø 9.8 cm

Light distribution

#### Direct



Red = Max Cd. Through Vertical plane Blue = Max Cd. Through Horizontal plane Warranty -

1.37 lbs / .62 kg

5 year Limited warranty

Luminaire weight

### Packaging =

#### 2 Boxes

1 x 8-3/4" x 8-3/4" x 19-13/16" / 2.51 lbs - 22 cm x 22 cm x 50 cm / 1.14 kg

1 x 4-7/16" x 4-7/16" x 4-7/16" / .55 lbs - 11 cm x 11 cm x 11 cm / .25 kg

We reserve the right to change specifications of our products. For the latest product information please visit www.artemide.net