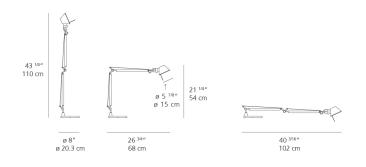

n By =

Michele De Lucchi Giancarlo Fassina

#### Collection =

Design



#### Specifications —

| Lamp type         | LED-T            |
|-------------------|------------------|
| Lamp              | max 100W E26/A19 |
| Lamp Included     | No               |
| Control type      | On/Off (On Head) |
| Input Voltage     | 120V             |
| Power consumption | N/A              |
| Ballast           | N/A              |

#### Colors & Finishes =



### Materials =

- Arms and diffuser in aluminum
- Joints and tension control knobs in polished die-cast aluminum
- Tension cables in stainless steel
- Base in weighted steel with stamped aluminum cover

#### Features & Accessories =

- Fully adjustable, articulated arm structure
- Tiltable and 360 degrees rotatable diffuser

### Dimensions =



# Packaging =

2 Boxes

1 x 10-1/8" x 8-3/16" x 34-1/8" / 4.01 lbs - 25.5 cm x 20.5 cm x 86.5 cm / 1.82 kg

1 x 11-7/8" x 11-7/8" x 3-13/16" / 7.39 lbs - 30 cm x 30 cm x 9.5 cm / 3.35 kg

## Light distribution

Direct

## Luminaire weight

8.35 lbs / 3.79 kg



# Warranty =

5 year Limited warranty

Red = Max Cd. Through Vertical plane
Blue = Max Cd. Through Horizontal plane