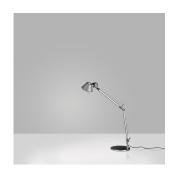

### Materials =

- Arms and diffuser in aluminum
- Joints and tension control knobs in polished die-cast aluminum
- Tension cables in stainless steel
- Base in weighted steel with stamped aluminum cover

#### Features & Accessories =

- Fully adjustable, articulated arm structure
- Tiltable and 360 degrees rotatable diffuser