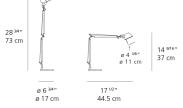

# Tolomeo micro table with base - Aluminum

## SPECIFICATIONS

Design By = Specifications -Michele De Lucchi Lamp type LED-T Giancarlo Fassina max 60W E12/G16.5 Lamp Collection = Lamp Included No On/Off (On Cord) / On/Off Design Control type 120V Input Voltage Power consumption N/A Ballast N/A .(H) us (IP20) Colors & Finishes Aluminum

#### Materials =

- Arms and diffuser in aluminum
- Joints and tension control knobs in polished die-cast aluminum
- Tension cables in stainless steel
- Base in weighted steel with stamped aluminum cover

#### Features & Accessories =

• Fully adjustable, articulated arm structure

• Tiltable and 360 degrees rotatable diffuser

#### Dimensions =

## Packaging •

1 Box

1 x 8-3/8" x 8-3/8" x 21-1/8" / 5.4 lbs - 21 cm x 21 cm x 53.5 cm / 2.45 kg





Light distribution —

### Direct



Red = Max Cd. Through Vertical plane Blue = Max Cd. Through Horizontal plane Luminaire weight = 3.9 lbs / 1.77 kg

# Warranty

5 year Limited warranty