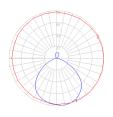

## Packaging •

1 Box

1 x 8-3/8" x 8-3/8" x 21-1/8" / 5.4 lbs - 21 cm x 21 cm x 53.5 cm / 2.45 kg

Light distribution —

### Direct

Red = Max Cd. Through Vertical plane Blue = Max Cd. Through Horizontal plane Luminaire weight = 3.9 lbs / 1.77 kg