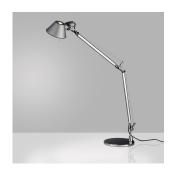

# TOL0000

### Materials =

- Arms and diffuser in aluminum
- Joints and tension control knobs in polished die-cast aluminum
- Tension cables in stainless steel
- Base in weighted steel with stamped aluminum cover

#### Features & Accessories

- Fully adjustable, articulated arm structure
- Tiltable and 360 degrees rotatable diffuser