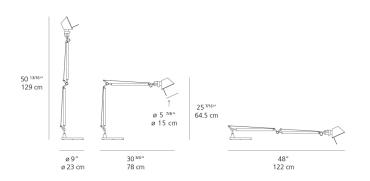

ign By =

Michele De Lucchi Giancarlo Fassina

#### Collection =

Design



#### Specifications =

| Lamp type         | LED-T            |
|-------------------|------------------|
| Lamp              | max 100W E26/A19 |
| Lamp Included     | No               |
| Control type      | On/Off (On Head) |
| Input Voltage     | 120V             |
| Power consumption | N/A              |
| Ballast           | N/A              |

#### Colors & Finishes =



### Materials =

- Arms and diffuser in aluminum
- Joints and tension control knobs in polished die-cast aluminum
- Tension cables in stainless steel
- Base in weighted steel with stamped aluminum cover

#### Features & Accessories

- Fully adjustable, articulated arm structure
- Tiltable and 360 degrees rotatable diffuser

### Dimensions =



# Packaging =

2 Boxes

1 x 10-1/8" x 8-3/16" x 34-1/8" / 4.19 lbs - 25.5 cm x 20.5 cm x 86.5 cm / 1.9 kg

1 x 12-5/16" x 12-5/16" x 4-1/4" / 8.82 lbs - 31 cm x 31 cm x 10.5 cm / 4 kg

## Light distribution

Direct

## Luminaire weight

9.97 lbs / 4.52 kg



# Warranty =

5 year Limited warranty

Red = Max Cd. Through Vertical plane
Blue = Max Cd. Through Horizontal plane