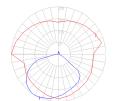

|
| Control type      | On/Off (On Head) |
| Input Voltage     | 120V             |
| Power consumption | N/A              |
| Ballast           | N/A              |

#### Colors & Finishes =



### Materials =

- Arms and diffuser in aluminum
- Joints and tension control knobs in polished die-cast aluminum
- Tension cables in stainless steel
- Base in weighted steel with stamped aluminum cover

#### Features & Accessories

- Fully adjustable, articulated arm structure
- Tiltable and 360 degrees rotatable diffuser

### Dimensions =



# Packaging =

2 Boxes

1 x 10-1/8" x 8-3/16" x 34-1/8" / 4.19 lbs - 25.5 cm x 20.5 cm x 86.5 cm / 1.9 kg

1 x 12-5/16" x 12-5/16" x 4-1/4" / 8.82 lbs - 31 cm x 31 cm x 10.5 cm / 4 kg

## Light distribution

Direct

## Luminaire weight

9.97 lbs / 4.52 kg



# Warranty =

5 year Limited warranty

Red = Max Cd. Through Vertical plane
Blue = Max Cd. Through Horizontal plane