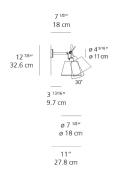

ign

| ւՄիր | (P20) |
|------|-------|
|------|-------|

### Specifications -

| Lamp type         | LED-T                  |
|-------------------|------------------------|
| Lamp              | max 60W E26/A19        |
| Lamp Included     | No                     |
| Control type      | On/Off (On lampholder) |
| Input Voltage     | 120V                   |
| Power consumption | N/A                    |
| Ballast           | N/A                    |

### Colors & Finishes =

Silver Fiber (Diffuser)

Polished Aluminum (Body & Canopy)

# Materials =

- Wall support, joints, canopy and arm in polished aluminum
- Diffuser frame in aluminum

### Features & Accessories =

- Adjust to full downward and max. 30° upward positions
- Mounting to standard electrical junction boxes

### Dimensions =



# Packaging =

2 Boxes

1 x 12-11/16" x 7-15/16" x 19-3/8" / 2.87 lbs - 32 cm x 20 cm x 49 cm / 1.3 kg

1 x 7-15/16" x 7-15/16" x 8-3/4" / .44 lbs - 20 cm x 20 cm x 22 cm / .2 kg

## Light distribution =

Diffused



# Luminaire weight =

1.54 lbs / .7 kg

# Warranty =

5 year Limited warranty

Red = Max Cd. Through Vertical plane
Blue = Max Cd. Through Horizontal plane