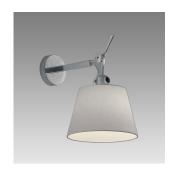

### Colors & Finishes =

Silver Fiber (Diffuser)

Polished Aluminum (Body & Canopy)

# Materials =

- Wall support, joints, canopy and arm in polished aluminum
- Diffuser frame in aluminum