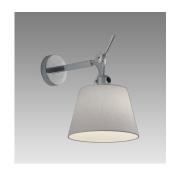

## TOL1175

#### Design By

Michele De Lucchi Giancarlo Fassina

#### Colors & Finishes =

Polished Aluminum (Body & Canopy)

## Materials =

- Wall support, joints, canopy and arm in polished aluminum
- Diffuser frame in aluminum

#### Features & Accessories =

- Adjust to full downward and max. 30° upward positions
- Mounting to standard electrical junction boxes