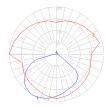

# Light distribution =

Diffused

Red = Max Cd. Through Vertical plane
Blue = Max Cd. Through Horizontal plane