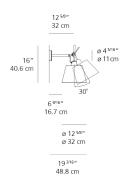

esign By

Michele De Lucchi Giancarlo Fassina

#### Collection ==

Design

#### Specifications —

| Lamp type         | LED-T                  |
|-------------------|------------------------|
| Lamp              | max 100W E26/A19       |
| Lamp Included     | No                     |
| Control type      | On/Off (On lampholder) |
| Input Voltage     | 120V                   |
| Power consumption | N/A                    |
| Ballast           | N/A                    |

#### Colors & Finishes =



Polished Aluminum (Body & Canopy)

## Materials =

- Wall support, joints, canopy and arm in polished aluminum
- Diffuser frame in aluminum

#### Features & Accessories =

- Adjust to full downward and max. 30° upward positions
- Mounting to standard electrical junction boxes

#### Dimensions =



# Light distribution =

Diffused



Red = Max Cd. Through Vertical plane
Blue = Max Cd. Through Horizontal plane

## Packaging =

2 Boxes

1 x 12-11/16" x 7-15/16" x 19-3/8" / 2.87 lbs - 32 cm x 20 cm x 49 cm / 1.3 kg

1 x 13-7/8" x 13-7/8" x 11-7/8" / 1.1 lbs - 35 cm x 35 cm x 30 cm / .5 kg

# Luminaire weight

1.98 lbs / .9 kg

# Warranty =

5 year Limited warranty