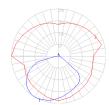

# Light distribution =

Diffused

Red = Max Cd. Through Vertical plane
Blue = Max Cd. Through Horizontal plane