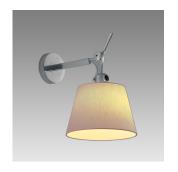

#### Design By =

Michele De Lucchi Giancarlo Fassina

### Colors & Finishes =

Parchment (Diffuser)

Polished Aluminum (Body & Canopy)

# Materials =

- Wall support, joints, canopy and arm in polished aluminum
- Diffuser frame in aluminum

#### Features & Accessories =

- Adjust to full downward and max. 30° upward positions
- Mounting to standard electrical junction boxes