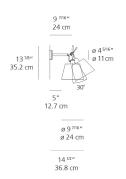

Մ) us | (P20) |
|----------|-------|
|----------|-------|

#### Specifications —

| Lamp type         | LED-T                  |
|-------------------|------------------------|
| Lamp              | max 100W E26/A19       |
| Lamp Included     | No                     |
| Control type      | On/Off (On lampholder) |
| Input Voltage     | 120V                   |
| Power consumption | N/A                    |
| Ballast           | N/A                    |

### Colors & Finishes =

Parchment (Diffuser)

Polished Aluminum (Body & Canopy)

# Materials =

- Wall support, joints, canopy and arm in polished aluminum
- Diffuser frame in aluminum

#### Features & Accessories =

- Adjust to full downward and max. 30° upward positions
- Mounting to standard electrical junction boxes

## Dimensions =



# Light distribution =

Diffused



Red = Max Cd. Through Vertical plane
Blue = Max Cd. Through Horizontal plane

## Packaging =

2 Boxes

1 x 12-11/16" x 7-15/16" x 16-1/4" / 2.65 lbs - 32 cm x 20 cm x 41 cm / 1.2 kg

1 x 10-5/16" x 10-5/16" x 9-9/16" / 1.32 lbs - 26 cm x 26 cm x 24 cm / .6 kg

# Luminaire weight =

1.54 lbs / .7 kg

## Warranty =

5 year Limited warranty